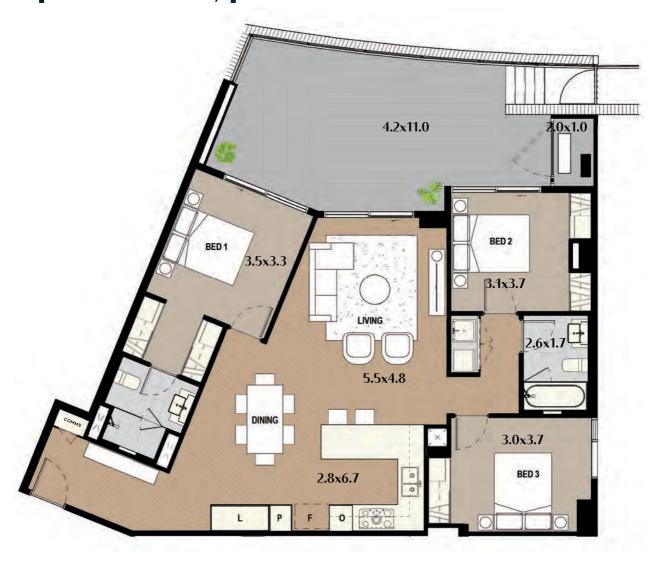

| Apt<br># | Level | Energy<br>Efficiency<br>Star Rating | Aspect | Internal | Balcony | Store | Car<br>Bay<br>Area | Car<br>Bay(s) | Total   |
|----------|-------|-------------------------------------|--------|----------|---------|-------|--------------------|---------------|---------|
| 89       | Five  | 7.2★                                | North  | 133 sqm  | 73 sqm  | 5 sqm | 28 sqm             | 2             | 239 sqm |
| 111      | Six   | 7.2★                                | North  | 133 sqm  | 65 sqm  | 5 sqm | 28 sqm             | 2             | 231 sqm |