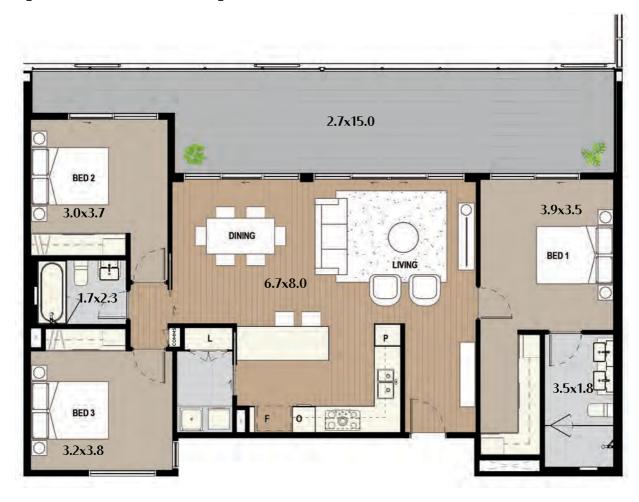

Live Connected. Live Claremont

3x2
BED & BATH

# Large residences, sustainable living and design innovation.

- · Average Star Nathers Rating
- · Tall ceilings
- 100% wool carpets
- · Double-glazed windows
- Stone benchtops/ splashback
- Smeg double oven, cooktop, rangehood and dishwasher
- Massive Balconies/ Terraces
- · Built-in pantry, drawers and bin
- · Energy efficient LED lighting
- · GPO's and Taps on Balconies
- Superlative in-house amenities including two private landscaped podiums, lounge, dining room and gym