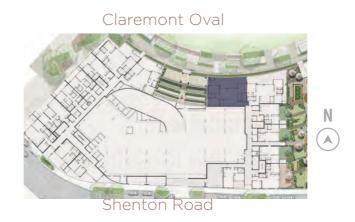

ony | Store         | Car<br>Bay<br>Area | Car<br>Bay(s) | Total   |
|----------|-------|-------------------------------------|--------|----------|---------|---------------|--------------------|---------------|---------|
| 1.37     | Seven | 6.5★                                | North  | 155 sam  | 109 sam | 6 sam & 9 sam | 40 sam             | 2T + 1        | 319 sam |



### T- Tandem



Shenton Road



| Apt<br># | Level | Energy<br>Efficiency<br>Star Rating | Aspect | Internal | Terrace | Store | Car Bay<br>Area |    | Total   |
|----------|-------|-------------------------------------|--------|----------|---------|-------|-----------------|----|---------|
| 3        | One   | 7.8★                                | North  | 128      | 54 sqm  | 5 sqm | 27 sqm          | 2T | 214 sqm |



T- Tandem

# Specifications three bedroom, two bathroom

Disclaimer. All the finishes, electrical services and facilities listed are subject to availability and may vary. Variations in design can occur in order to comply with the dictates of good construction practice. Prospective purchasers must rely on their own enquiries and should refer to the Contract of Sale.

| $\mathbf{C}$ | 1 1 |      | •   | 1   |   |
|--------------|-----|------|-----|-----|---|
| Genera       |     | H 11 | n19 | she | S |

| Internal Walls Generally                          | Paint finish                                                                                                                                                                              |
|-----------------------------------------------