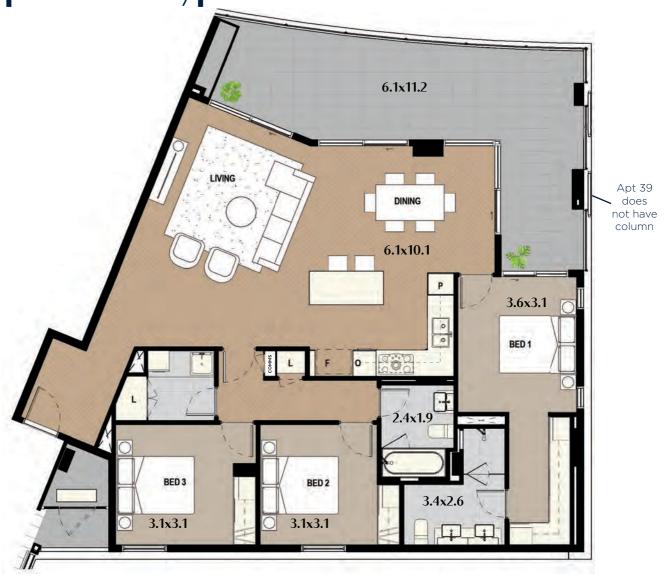

| Apt<br># | Level | Energy<br>Efficiency<br>Star Rating | Aspect | Internal | Balcony | Store         | Car Bay<br>Area | Car<br>Bay(s) | Total   |
|----------|-------|-------------------------------------|--------|----------|---------|---------------|-----------------|---------------|---------|
| 39       | Two   | 8.4★                                | North  | 134 sqm  | 33 sqm  | 5 sqm & 3 sqm | 28 sqm          | 2             | 203 sqm |
| 63       | Three | 8.4★                                | North  | 134 sqm  | 34 sqm  | 5 sqm & 3 sqm | 28 sqm          | 2             | 204 sqm |
| 87       | Four  | 8.4★                                | North  | 134 sqm  | 34 sqm  | 5 sqm & 3 sqm | 28 sqm          | 2             | 204 sqm |