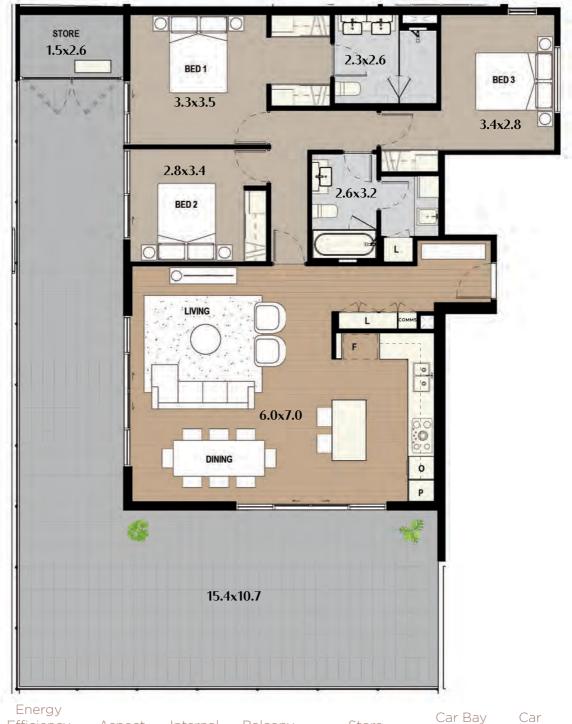

### T- Tandem

Shenton Road

| Apt<br># | Level | Energy<br>Efficiency<br>Star Rating | Aspect | Internal | Terrace | Store | Car Bay<br>Area |    | Total   |
|----------|-------|-------------------------------------|--------|----------|---------|-------|-----------------|----|---------|
| 3        | One   | 7.8★                                | North  | 128      | 54 sqm  | 5 sqm | 27 sqm          | 2T | 214 sqm |