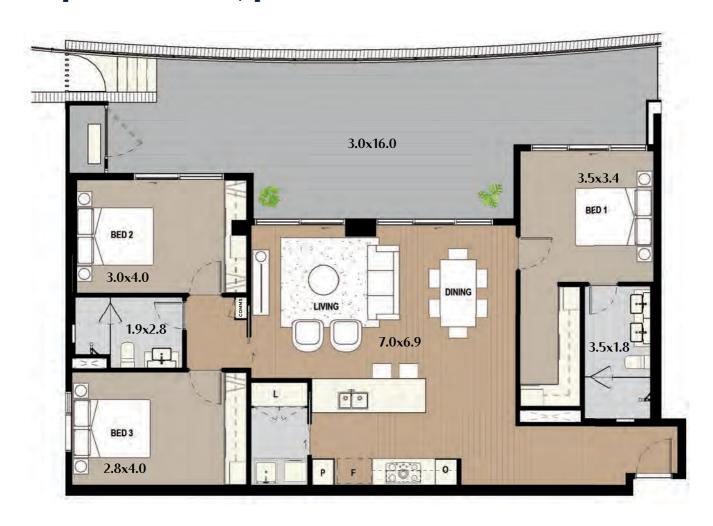

All areas shown are measured Architectural Areas. Dimensions and areas are approximate and are subject to change without notice. Architectural Areas may differ from the areas shown on the Strata Plan. Buyers should refer to the definition of Architectural Areas in Annexure F of the Contract of Sale and to the proposed Strata Plan for their specific apartment in Annexure J of the Contract of Sale. Variations in design can occur in order to comply with the dictates of good construction practice. All the finishes, fixtures, electrical services and facilities illustrated or referred to are subject to availability and may vary. Loose furniture, white goods and planters are not included. Prospective purchasers must rely on their own enquiries and should refer to the Conditions and all annexures contained in the Contract of Sale. Average Nathers rating from Emergen Sustainable Statement Report 1/11/2021.