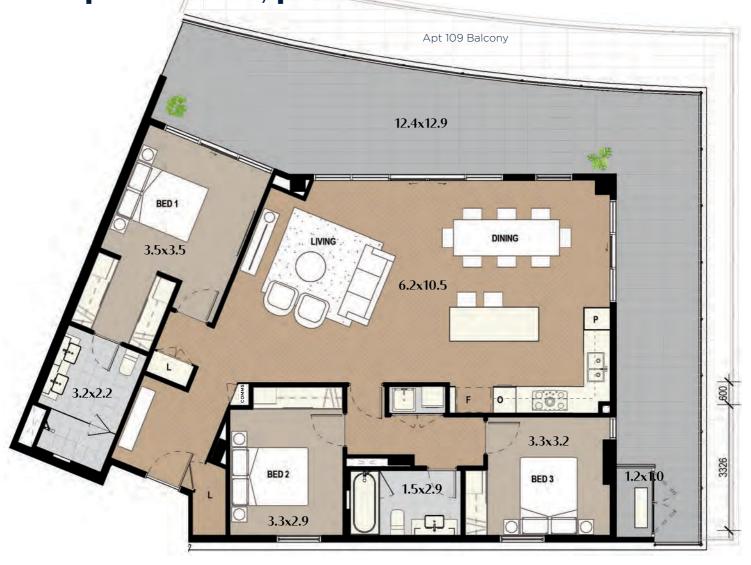

T- Tandem

**Apartment Type C9** 

| Apt<br># | Level | Energy<br>Efficiency<br>Star Rating | Aspect | Internal | Balcony | Store | Car<br>Bay<br>Area | Car<br>Bay(s) | Total   |
|----------|-------|-------------------------------------|--------|----------|---------|-------|--------------------|---------------|---------|
| 109      | Five  | 8.0★                                | North  | 139 sqm  | 94 sqm  | 6 sqm | 28 sqm             | 2             | 267 sqm |
| 127      | Six   | 8.0★                                | North  | 139 sqm  | 61 sqm  | 5 sqm | 37 sqm             | 2T + 1        | 242 sqm |