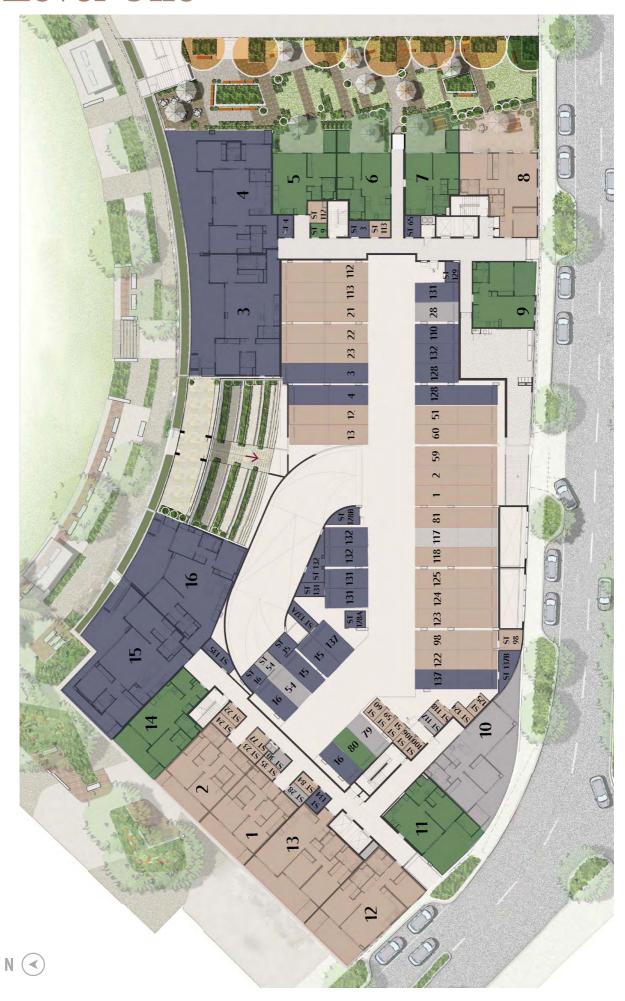

areas are approximate and are subject to change without notice. Architectural Areas may differ from the areas shown on the Strata Plan. Buyers should refer to the definition of Architectural Areas in Annexure L of the Contract of Sale and to the proposed Strata Plan for their specific apartment in Annexure C of the Contract of Sale. Variations in design can occur in order to comply with the dictates of good construction practice. All the finishes, fixtures, electrical services and facilities illustrated or referred to are subject to availability and may vary. Loose furniture, white goods and planters are not included. Prospective purchasers must rely on their own enquiries and should refer to the Conditions and all annexures contained in the Contract of Sale.

# **Ground**



# Level One









# **Level Two**



# **Level Three**









# **Level Four**



# **Level Five**













# **Level Six**



# Level Seven









terracesclaremont.com.au