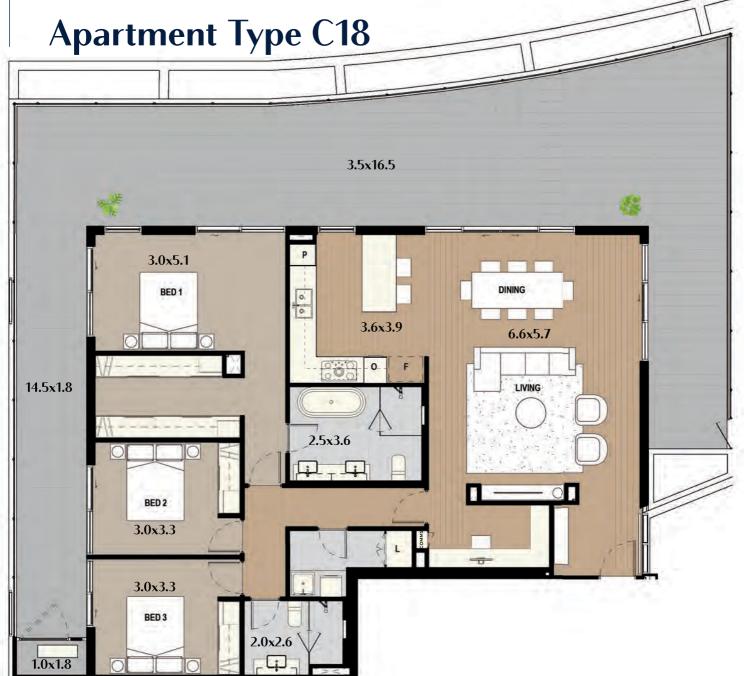

### T- Tandem

All areas shown are measured Architectural Areas. Dimensions and areas are approximate and are subject to change without notice. Architectural Areas may differ from the areas shown on the Strata Plan. Buyers should refer to the definition of Architectural Areas in Annexure F of the Contract of Sale and to the proposed Strata Plan for their specific apartment in Annexure J of the Contract of Sale. Variations in design can occur in order to comply with the dictates of good construction practice. All the finishes, fixtures, electrical services and facilities illustrated or referred to are subject to availability and may vary. Loose furniture, white goods and planters are not included. Prospective purchasers must rely on their own enquiries and should refer to the Conditions and all annexures contained in the Contract of Sale. Average Nathers rating from Emergen Sustainable Statement Report 1/11/2021.