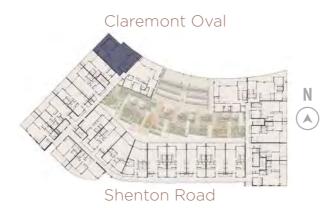

| Car<br>Bay(s) | Total   |
|----------|-------|-------------------------------------|--------|----------|---------|---------|-------|--------------------|---------------|---------|
| 15       | One   | 8.7★                                | North  | 122 sqm  | 51 sqm  | -       | 7 sqm | 28 sqm             | 2             | 208 sqm |
| 38       | Two   | 8.7★                                | North  | 122 sqm  | -       | 41 sqm  | 5 sqm | 28 sqm             | 2             | 196 sqm |
| 62       | Three | 8.7★                                | North  | 122 sqm  | -       | 41 sqm  | 6 sqm | 28 sqm             | 2             | 197 sqm |
| 86       | Four  | 8.7★                                | North  | 122 sqm  | -       | 41 sqm  | 5 sqm | 28 sqm             | 2             | 196 sqm |





| Apt<br># | Level | Energy<br>Efficiency<br>Star Rating | Aspect | Internal | Balcony | Store         | Car Bay<br>Area | Car<br>Bay(s) | Total   |
|----------|-------|-------------------------------------|--------|----------|---------|---------------|-----------------|---------------|---------|
| 39       | Two   | 8.4★                                | North  | 134 sqm  | 33 sqm  | 5 sqm & 3 sqm | 28 sqm          | 2             | 203 sqm |
| 63       | Three | 8.4★                                | North  | 134 sqm  | 34 sqm  | 5 sqm & 3 sqm | 28 sqm          | 2             | 204 sqm |
| 87       | Four  | 8.4★                                | North  | 134 sqm  | 34 sqm  | 5 sqm & 3 sqm | 28 sqm          | 2             | 204 sqm |

Claremont Oval





### Apt 04 Terrace



| Apt<br