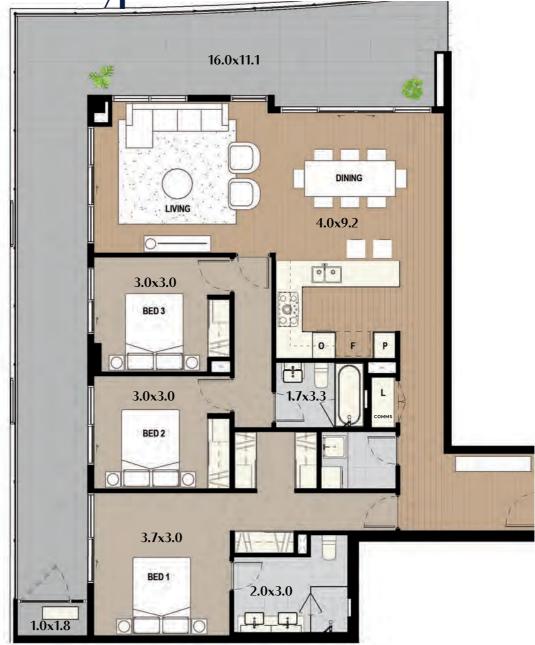

# Specifications three bedroom, two bathroom

Disclaimer. All the finishes, electrical services and facilities listed are subject to availability and may vary. Variations in design can occur in order to comply with the dictates of good construction practice. Prospective purchasers must rely on their own enquiries and should refer to the Contract of Sale.