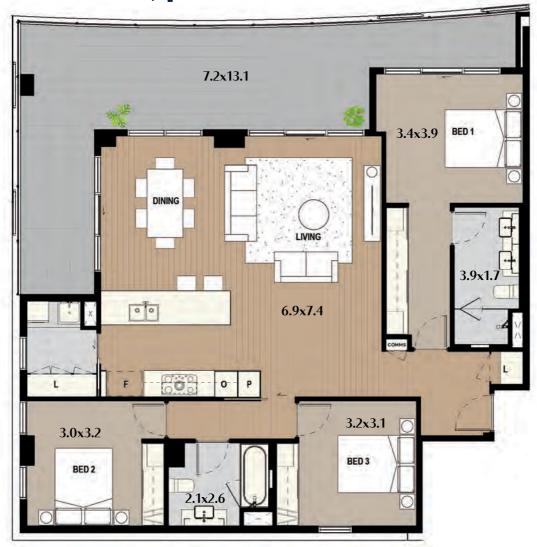

Live Connected. Live Claremont

3x2
BED & BATH

# Large residences, sustainable living and design innovation.

- · Average Star Nathers Rating
- · Tall ceilings
- 100% wool carpets
- · Double-glazed windows
- Stone benchtops/ splashback
- Smeg double oven, cooktop, rangehood and dishwasher
- Massive Balconies/ Terraces
- · Built-in pantry, drawers and bin
- · Energy efficient LED lighting
- · GPO's and Taps on Balconies
- Superlative in-house amenities including two private landscaped podiums, lounge, dining room and gym