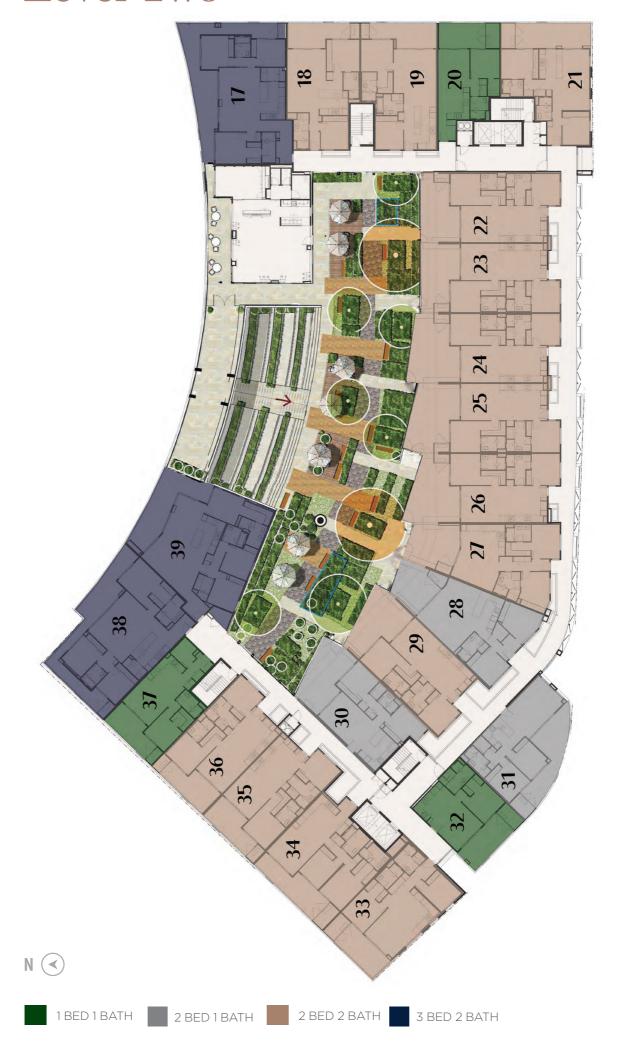

are subject to change without notice. Architectural Areas may differ from the areas shown on the Strata Plan. Buyers should refer to the definition of Architectural Areas in Annexure L of the Contract of Sale and to the proposed Strata Plan for their specific apartment in Annexure C of the Contract of Sale. Variations in design can occur in order to comply with the dictates of good construction practice. All the finishes, fixtures, electrical services and facilities illustrated or referred to are subject to availability and may vary. Loose furniture, white goods and planters are not included. Prospective purchasers must rely on their own enquiries and should refer to the Conditions and all annexures contained in the Contract of Sale.

# **Ground**



# Level One









# **Level Two**



# **Level Three**









# **Level Four**



# **Level Five**













# **Level Six**



# Level Seven









terracesclaremont.com.au