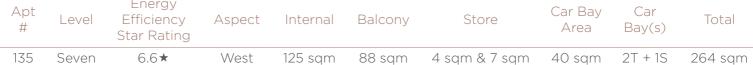

### Claremont Oval

Shenton Road

| Apt<br># | Level | Energy<br>Efficiency<br>Star Rating | Aspect | Internal | Balcony | Store | Car<br>Bay<br>Area | Car<br>Bay(s) | Total   |
|----------|-------|-------------------------------------|--------|----------|---------|-------|--------------------|---------------|---------|
| 136      | Seven | 6.5★                                | West   | 130 sqm  | 24 sqm  | 5 sqm | 28 sqm             | 2             | 187 sqm |