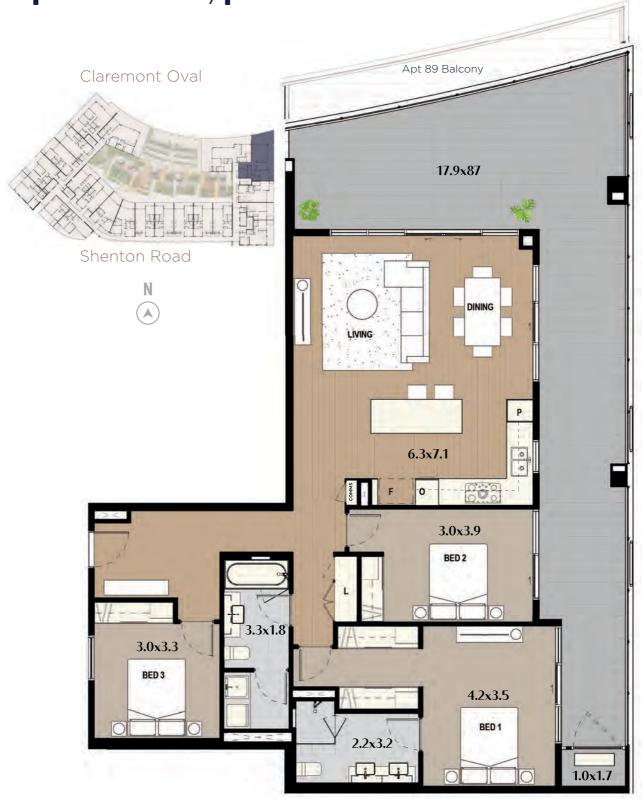

| Apt<br># | Level | Energy<br>Efficiency<br>Star Rating | Aspect | Internal | Balcony | Store | Car<br>Bay<br>Area | Car<br>Bay(s) | Total   |
|----------|-------|-------------------------------------|--------|----------|---------|-------|--------------------|---------------|---------|
| 89       | Five  | 7.2★                                | North  | 133 sqm  | 73 sqm  | 5 sqm | 28 sqm             | 2             | 239 sqm |
| 111      | Six   | 7.2★                                | North  | 133 sqm  | 65 sqm  | 5 sqm | 28 sqm             | 2             | 231 sqm |