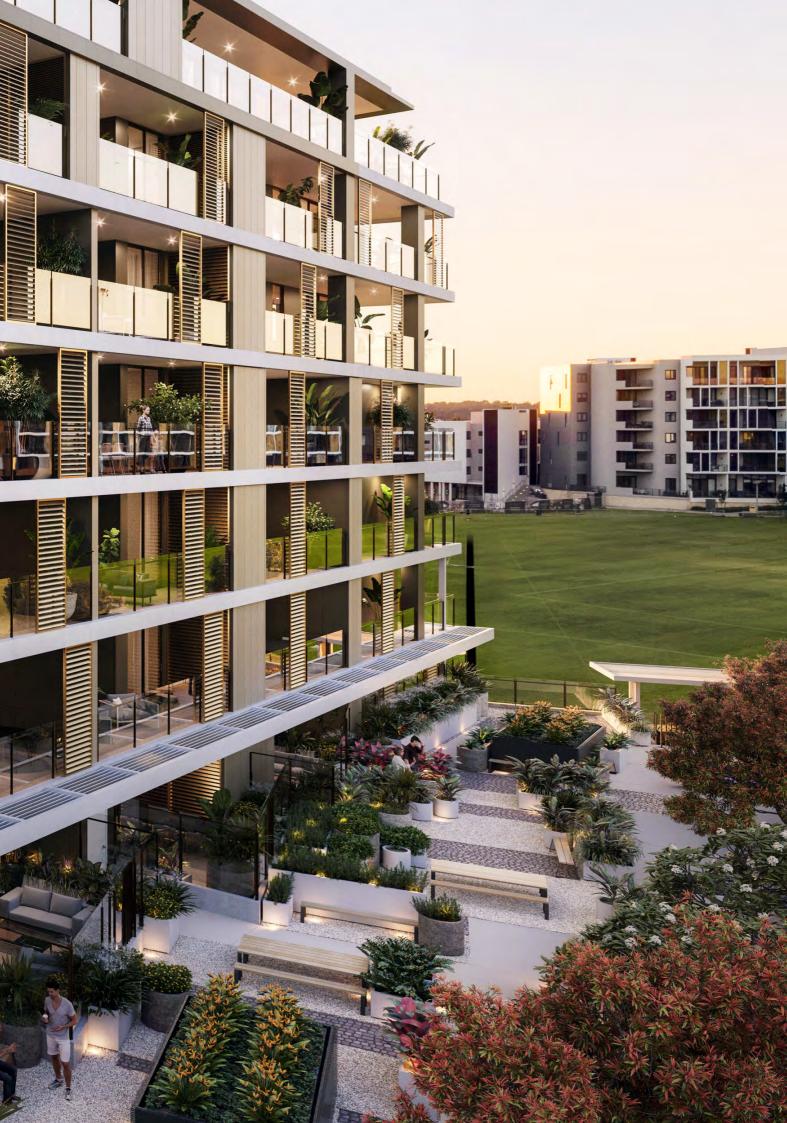

# Large residences, sustainable living and design innovation.

- · Average Star Nathers Rating
- · Tall ceilings
- 100% wool carpets
- · Double-glazed windows
- Stone benchtops/ splashback
- Smeg double oven, cooktop, rangehood and dishwasher
- Massive Balconies/ Terraces
- · Built-in pantry, drawers and bin
- · Energy efficient LED lighting
- · GPO's and Taps on Balconies
- Superlative in-house amenities including two private landscaped podiums, lounge, dining room and gym