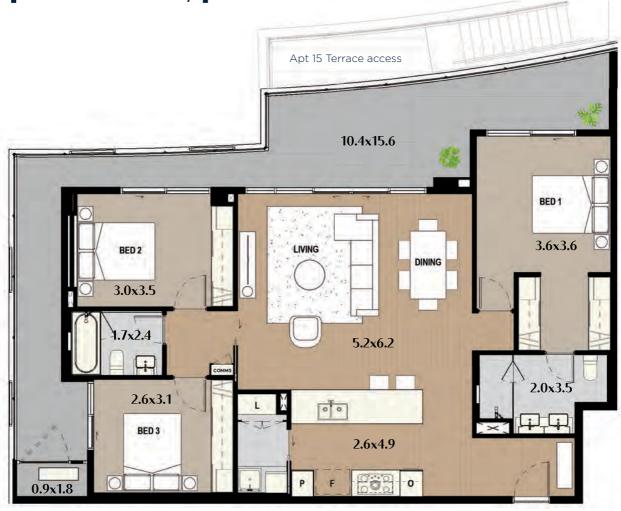

-------------------|--------|----------|---------|---------------|--------------------|---------------|---------|--|
| 129      | Seven | 8.1★                                | East   | 141 sam  | 67 sam  | 5 sam & 4 sam | 42 sam             | 2 + 1S        | 259 sam |  |



| Apt<br># | Level | Energy<br>Efficiency<br>Star Rating | Aspect | Internal | Balcony | Store         | Car<br>Bay<br>Area | Car<br>Bay(s) | Total   |
|----------|-------|-------------------------------------|--------|----------|---------|---------------|--------------------|---------------|---------|
| 134      | Seven | 8.3★                                | North  | 116 sqm  | 32 sqm  | 5 sqm & 6 sqm | 28 sqm             | 2             | 187 sam |

### Claremont Oval



Shenton Road







T- Tandem S - Separate





| Apt<br># | Level | Energy<br>Efficiency<br>Star Rating | Aspect | Internal | Terrace | Balcony | Store | Car<br>Bay<br>Area | Car<br>Bay(s) | Total   |
|----------|-------|-------------------------------------|--------|----------|---------|---------|-------|--------------------|---------------|---------|
| 15       | One   | 8.7★                                | North  | 122 sqm  | 51 sqm  | -       | 7 sqm | 28 sqm             | 2             | 208 sqm |
| 38       | Two   | 8.7★                                | North  | 122 sqm  | -       | 41 sqm  | 5 sqm | 28 sqm             | 2             | 196 sqm |
| 62       | Three | 8.7★                                | North  | 122 sqm  | -       | 41 sqm  | 6 sqm | 28 sqm             | 2             | 197 sqm |
| 86       | Four  | 8.7★