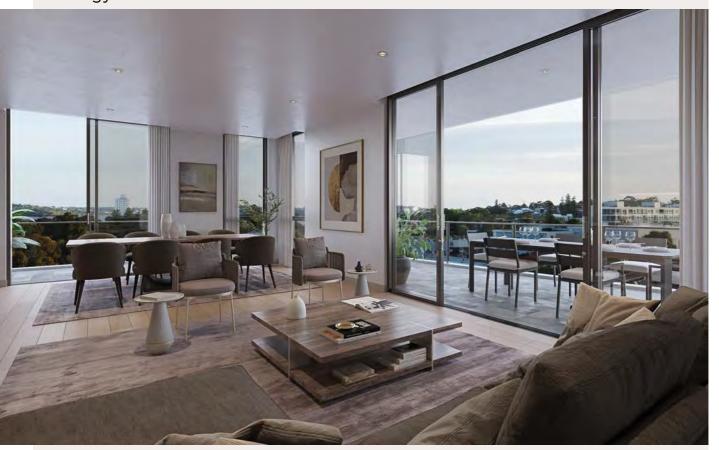

# Large residences, sustainable living and design innovation.

- · Average Star Nathers Rating
- · Tall ceilings
- 100% wool carpets
- · Double-glazed windows
- Stone benchtops/ splashback
- Smeg double oven, cooktop, rangehood and dishwasher
- Massive Balconies/ Terraces
- · Built-in pantry, drawers and bin
- · Energy efficient LED lighting
- · GPO's and Taps on Balconies
- Superlative in-house amenities including two private landscaped podiums, lounge, dining room and gym