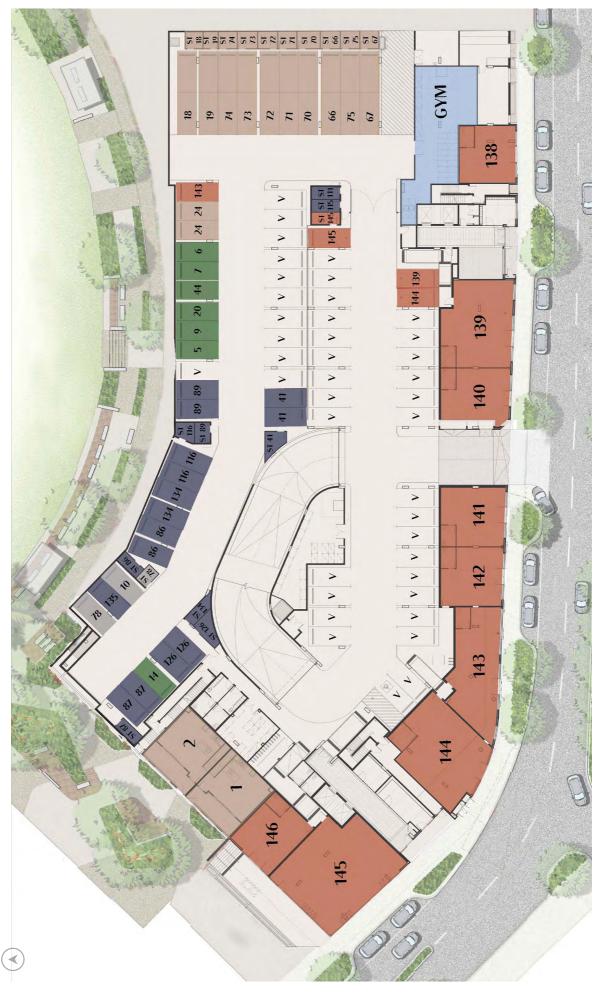

Dimensions and areas are approximate and are subject to change without notice. Architectural Areas may differ from the areas shown on the Strata Plan. Buyers should refer to the definition of Architectural Areas in Annexure L of the Contract of Sale and to the proposed Strata Plan for their specific apartment in Annexure C of the Contract of Sale. Variations in design can occur in order to comply with the dictates of good construction practice. All the finishes, fixtures, electrical services and facilities illustrated or referred to are subject to availability and may vary. Loose furniture, white goods and planters are not included. Prospective purchasers must rely on their own enquiries and should refer to the Conditions and all annexures contained in the Contract of Sale.

# **Ground**



# Level One









# **Level Two**



# **Level Three**









# **Level Four**



# **Level Five**













# **Level Six**



# Level Seven









terracesclaremont.com.au