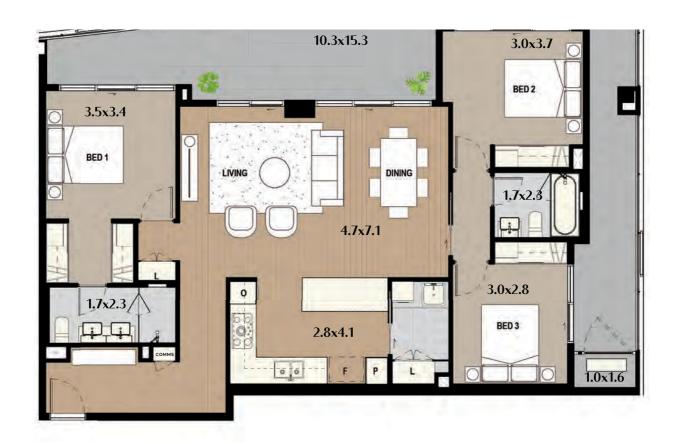

# Claremont Oval N Shenton Road

| Apt<br># | Level | Energy<br>Efficiency<br>Star Rating | Aspect | Internal | Balcony | Store | Car Bay<br>Area | Car<br>Bay(s) | Total   |
|----------|-------|-------------------------------------|--------|----------|---------|-------|-----------------|---------------|---------|
| 114      | Six   | 8.1★                                | North  | 125 sqm  | 38 sqm  | 7 sqm | 28 sqm          | 2             | 198 sqm |
| 115**    | Six   | 8.1★                                | North  | 123 sqm  | 37 sqm  | 5 sqm | 28 sqm          | 2             | 193 sqm |
| 130      | Seven | 8.1★                                | North  | 125 sqm  | 37 sqm  | 5 sqm | 42 sqm          | 2 +1S         | 209 sqm |
| 131**    | Seven | 8.1★                                | North  | 123 sqm  | 37 sqm  | 5 sqm | 42 sqm          | 2 +1S         | 207 sqm |