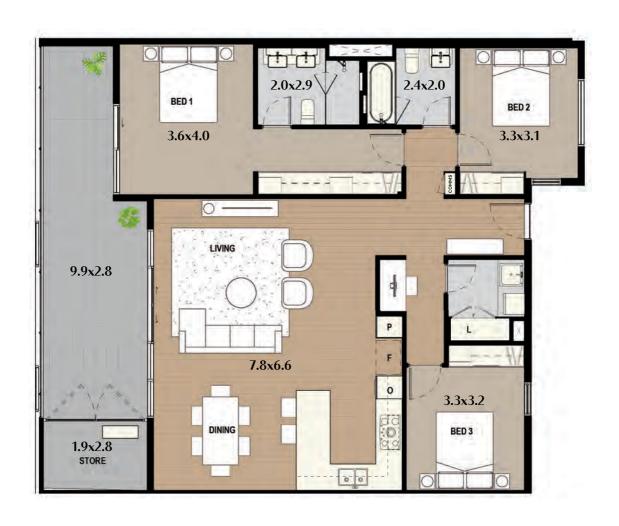

T- Tandem

**Apartment Type C9** 

| Apt<br># | Level | Energy<br>Efficiency<br>Star Rating | Aspect | Internal | Balcony | Store | Car<br>Bay<br>Area | Car<br>Bay(s) | Total   |
|----------|-------|-------------------------------------|--------|----------|---------|-------|--------------------|---------------|---------|
| 109      | Five  | 8.0★                                | North  | 139 sqm  | 94 sqm  | 6 sqm | 28 sqm             | 2             | 267 sqm |
| 127      | Six   | 8.0★                                | North  | 139 sqm  | 61 sqm  | 5 sqm | 37 sqm             | 2T + 1        | 242 sqm |

### Claremont Oval

| Apt<br># | Level | Energy<br>Efficiency<br>Star Rating | Aspect | Internal | Balcony | Store  | Car<br>Bay<br>Area | Car<br>Bay(s) | Total   |
|----------|-------|-------------------------------------|--------|----------|---------|--------|--------------------|---------------|---------|
| 88       | Five  | 8.6★                                | North  | 137 sqm  | 113 sqm | 5 sqm  | 28 sqm             | 2             | 283 sqm |
| 110      | Six   | 8.6★                                | North  | 136 sqm  | 75 sqm  | 12 sqm | 42 sqm             | 2 + 1S        | 265 sqm |

| Apt<br># | Level | Energy<br>Efficiency<br>Star Rating | Aspect | Internal | Balcony | Store | Car<br>Bay<br>Area | Car<br>Bay(s) | Total   |
|----------|-------|-------------------------------------|--------|----------|---------|-------|--------------------|---------------|---------|
| 89       | Five  | 7.2★                                | North  | 133 sqm  | 73 sqm  | 5 sqm | 28 sqm             | 2             | 239 sqm |
| 111      | Six   | 7.2★                                | North  | 133 sqm  | 65 sqm  | 5 sqm | 28 sqm             | 2             | 231 sqm |

| Apt<br># | Level | Energy<br>Efficiency<br>Star Rating | Aspect | Internal | Terrace | Store | Car Bay<br>Area | Car<br>Bay(s) | Total   |
|----------|-------|-------------------------------------|--------|----------|---------|-------|-----------------|---------------|---------|
| 16       | One   | 6.4★                                | North  | 119 sqm  | 37 sqm  | 5 sqm | 28 sqm          | 2S            | 189 sqm |

# Claremont Oval N Shenton Road

| Apt<br># | Level | Energy<br>Efficiency<br>Star Rating | Aspect | Internal | Balcony | Store | Car Bay<br>Area | Car<br>Bay(s) | Total   |
|----------|-------|-------------------------------------|--------|----------|---------|-------|-----------------|---------------|---------|
| 114      | Six   | 8.1★                                | North  | 125 sqm  | 38 sqm  | 7 sqm | 28 sqm          | 2             | 198 sqm |
| 115**    | Six   | 8.1★                                | North  | 123 sqm  | 37 sqm  | 5 sqm | 28 sqm          | 2             | 193 sqm |
| 130      | Seven | 8.1★                                | North  | 125 sqm  | 37 sqm  | 5 sqm | 42 sqm          | 2 +1S         | 209 sqm |
| 131**    | Seven | 8.1★                                | North  | 123 sqm  | 37 sqm  | 5 sqm | 42 sqm          | 2 +1S         | 207 sqm |