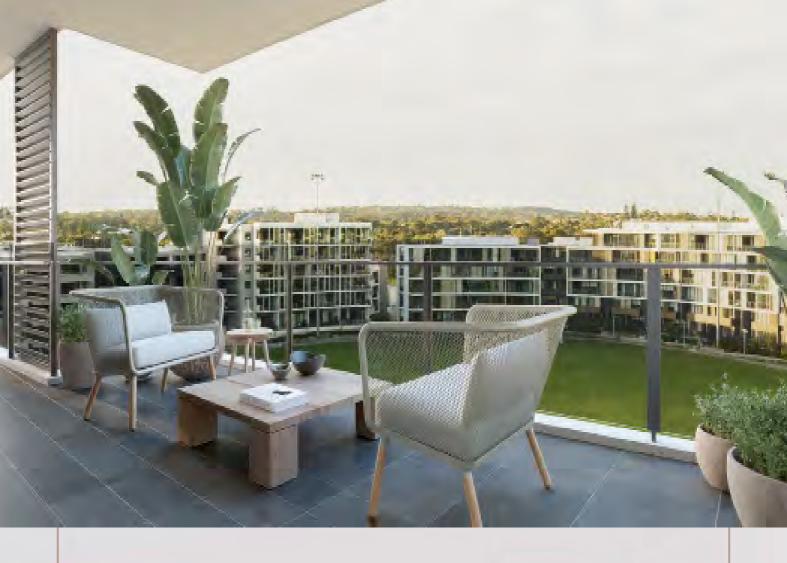

Live Connected. Live Claremont

3x2
BED & BATH

# Large residences, sustainable living and design innovation.

- · Average Star Nathers Rating
- · Tall ceilings
- 100% wool carpets
- · Double-glazed windows
- Stone benchtops/ splashback
- Smeg double oven, cooktop, rangehood and dishwasher
- Massive Balconies/ Terraces
- · Built-in pantry, drawers and bin
- · Energy efficient LED lighting
- · GPO's and Taps on Balconies
- Superlative in-house amenities including two private landscaped podiums, lounge, dining room and gym