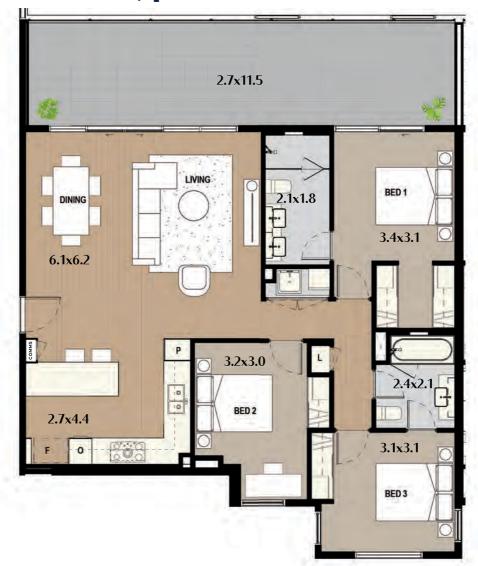

### Claremont Oval

| Apt<br># | Level | Energy<br>Efficiency<br>Star Rating | Aspect | Internal | Balcony | Store  | Car<br>Bay<br>Area | Car<br>Bay(s) | Total   |
|----------|-------|-------------------------------------|--------|----------|---------|--------|--------------------|---------------|---------|
| 88       | Five  | 8.6★                                | North  | 137 sqm  | 113 sqm | 5 sqm  | 28 sqm             | 2             | 283 sqm |
| 110      | Six   | 8.6★                                | North  | 136 sqm  | 75 sqm  | 12 sqm | 42 sqm             | 2 + 1S        | 265 sqm |