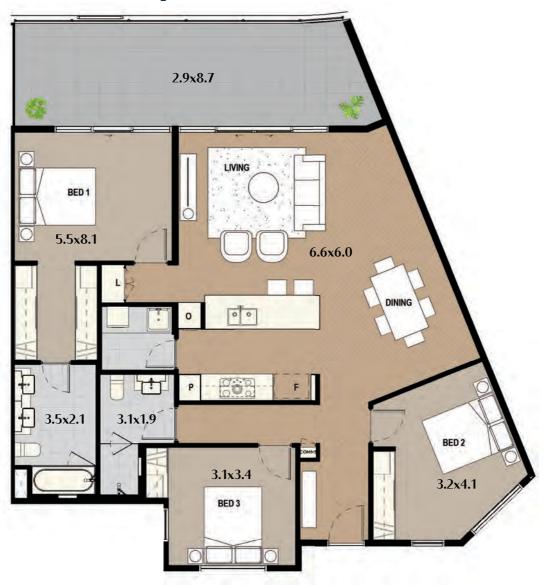

Live Connected. Live Claremont

3x2
BED & BATH

# Large residences, sustainable living and design innovation.

- · Average Star Nathers Rating
- · Tall ceilings
- 100% wool carpets
- · Double-glazed windows
- Stone benchtops/ splashback
- Smeg double oven, cooktop, rangehood and dishwasher
- Massive Balconies/ Terraces
- · Built-in pantry, drawers and bin
- · Energy efficient LED lighting
- · GPO's and Taps on Balconies
- Superlative in-house amenities including two private landscaped podiums, lounge, dining room and gym

| Apt<br># | Level | Energy<br>Efficiency<br>Star Rating | Aspect | Internal | Balcony | Store         | Car<br>Bay<br>Area | Car<br>Bay(s) | Total   |
|----------|-------|-------------------------------------|--------|----------|---------|---------------|--------------------|---------------|---------|
| 40       | Three | 7.9★                                | North  | 133 sqm  | 40 sqm  | 5 sqm & 4 sqm | 28 sqm             | 2             | 210 sqm |
| 64       | Four  | 7.9★                                | North  | 133 sqm  | 40 sqm  | 5 sqm & 4 sqm | 28 sqm             | 2             | 210 sqm |

Apt 108 Balcony

| Apt<br># | Level | Energy<br>Efficiency<br>Star Rating | Aspect | Internal | Balcony | Store | Car Bay<br>Area | Car<br>Bay(s) | Total   |
|----------|-------|-------------------------------------|--------|----------|---------|-------|-----------------|---------------|---------|
| 108      | Five  | 7.4★                                | North  | 134 sqm  | 63 sqm  | 6 sqm | 28 sqm          | 2             | 231 sqm |
| 126      | Six   | 7.4★                                | North  | 135 sqm  | 56 sqm  | 7 sqm | 28 sqm          | 2             | 226 sqm |

### Claremont Oval

| Apt<br># | Level | Energy<br>Efficiency<br>Star Rating | Aspect | Internal | Balcony | Store         | Car<br>Bay<br>Area | Car<br>Bay(s) | Total   |  |
|----------|-------|-------------------------------------|--------|----------|---------|---------------|--------------------|---------------|---------|--|
| 129      | Seven | 8.1★                                | East   | 141 sam  | 67 sam  | 5 sam & 4 sam | 42 sam             | 2 + 1S        | 259 sam |  |

| Apt<br># | Level | Energy<br>Efficiency<br>Star Rating | Aspect | Internal | Balcony | Store         | Car<br>Bay<br>Area | Car<br>Bay(s) | Total   |
|----------|-------|-------------------------------------|--------|----------|---------|---------------|--------------------|---------------|---------|
| 134      | Seven | 8.3★                                | North  | 116 sqm  | 32 sqm  | 5 sqm & 6 sqm | 28 sqm             | 2             | 187 sam |

### Claremont Oval

Shenton Road

T- Tandem S - Separate

| Apt<br># | Level | Energy<br>Efficiency<br>Star Rating | Aspect | Internal | Terrace | Balcony | Store | Car<br>Bay<br>Area | Car<br>Bay(s) | Total   |
|----------|-------|-------------------------------------|--------|----------|---------|---------|-------|--------------------|---------------|---------|
| 15       | One   | 8.7★                                | North  | 122 sqm  | 51 sqm  | -       | 7 sqm | 28 sqm             | 2             | 208 sqm |
| 38       | Two   | 8.7★                                | North  | 122 sqm  | -       | 41 sqm  | 5 sqm | 28 sqm             | 2             | 196 sqm |
| 62       | Three | 8.7★                                | North  | 122 sqm  | -       | 41 sqm  | 6 sqm | 28 sqm             | 2             | 197 sqm |
| 86       | Four  | 8.7★                                | North  | 122 sqm  | -       | 41 sqm  | 5 sqm | 28 sqm             | 2             | 196 sqm |

| Apt<br># | Level | Energy<br>Efficiency<br>Star Rating | Aspect | Internal | Balcony | Store         | Car Bay<br>Area | Car<br>Bay(s) | Total   |
|----------|-------|-------------------------------------|--------|----------|---------|---------------|-----------------|---------------|---------|
| 39       | Two   | 8.4★                                | North  | 134 sqm  | 33 sqm  | 5 sqm & 3 sqm | 28 sqm          | 2             | 203 sqm |
| 63       | Three | 8.4★                                | North  | 134 sqm  | 34 sqm  | 5 sqm & 3 sqm | 28 sqm          | 2             | 204 sqm |
| 87       | Four  | 8.4★                                | North  | 134 sqm  | 34 sqm  | 5 sqm & 3 sqm | 28 sqm          | 2             | 204 sqm |

### Apt 04 Terrace

| Apt<br># | Level | Energy<br>Efficiency<br>Star Rating | Aspect | Internal | Terrace | Balcony | Store | Car<br>Bay<br>Area | Car<br>Bay(s) | Total   |
|----------|-------|-------------------------------------|--------|----------|---------|---------|-------|--------------------|---------------|---------|
| 04       | One   | 7.2★                                | North  | 121 sqm  | 70 sqm  | -       | 5 sqm | 25 sqm             | 2T            | 221 sqm |
| 17       | Two   | 7.2★                                | North  | 123 sqm  | -       | 48 sqm  | 5 sqm | 28 sqm             | 2             | 204 sqm |
| 41       | Three | 7.2★                                | North  | 122 sqm  | -       | 48 sqm  | 7 sqm | 28 sqm             | 2             | 205 sqm |
| 65       | Four  | 7.2★                                | North  | 122 sqm  | -       | 48 sqm  | 5 sqm | 28 sqm             | 2             | 203 sqm |