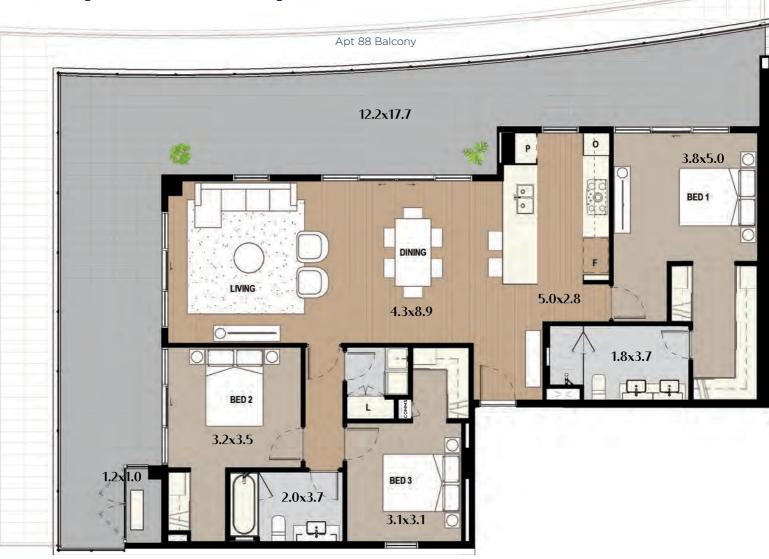

### Claremont Oval

| Apt<br># | Level | Energy<br>Efficiency<br>Star Rating | Aspect | Internal | Balcony | Store  | Car<br>Bay<br>Area | Car<br>Bay(s) | Total   |
|----------|-------|-------------------------------------|--------|----------|---------|--------|--------------------|---------------|---------|
| 88       | Five  | 8.6★                                | North  | 137 sqm  | 113 sqm | 5 sqm  | 28 sqm             | 2             | 283 sqm |
| 110      | Six   | 8.6★                                | North  | 136 sqm  | 75 sqm  | 12 sqm | 42 sqm             | 2 + 1S        | 265 sqm |