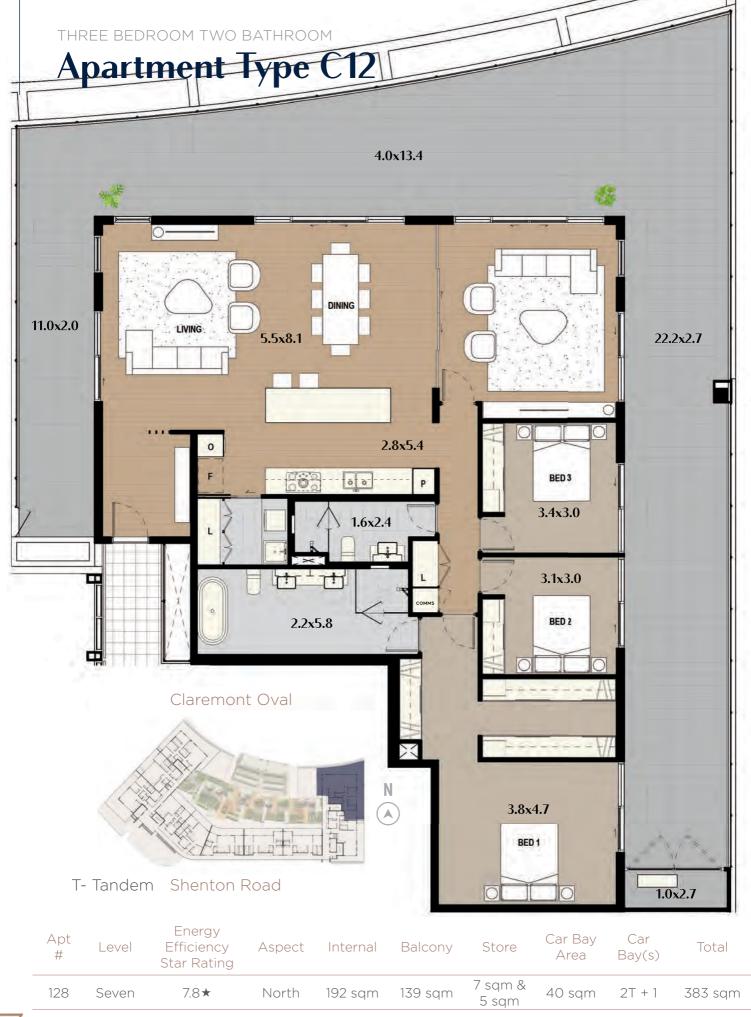

### Claremont Oval

| Apt<br># | Level | Energy<br>Efficiency<br>Star Rating | Aspect | Internal | Balcony | Store         | Car<br>Bay<br>Area | Car<br>Bay(s) | Total   |  |
|----------|-------|-------------------------------------|--------|----------|---------|---------------|--------------------|---------------|---------|--|
| 129      | Seven | 8.1★                                | East   | 141 sam  | 67 sam  | 5 sam & 4 sam | 42 sam             | 2 + 1S        | 259 sam |  |