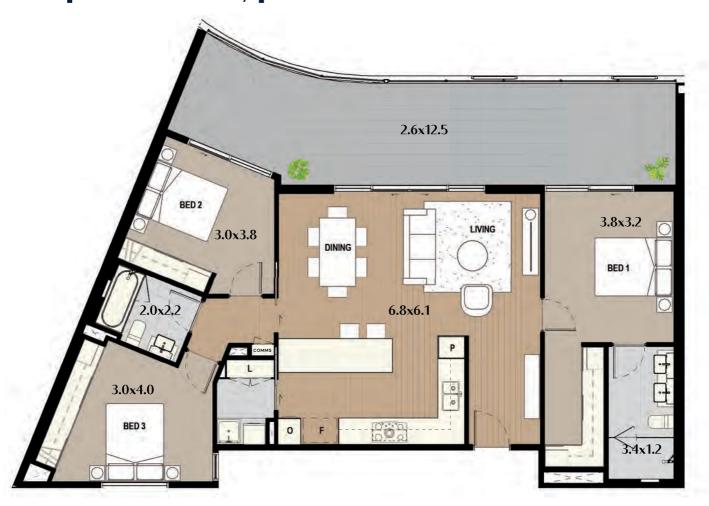

Live Connected. Live Claremont

3x2
BED & BATH

# Large residences, sustainable living and design innovation.

- · Average Star Nathers Rating
- · Tall ceilings
- 100% wool carpets
- · Double-glazed windows
- Stone benchtops/ splashback
- Smeg double oven, cooktop, rangehood and dishwasher
- Massive Balconies/ Terraces
- · Built-in pantry, drawers and bin
- · Energy efficient LED lighting
- · GPO's and Taps on Balconies
- Superlative in-house amenities including two private landscaped podiums, lounge, dining room and gym