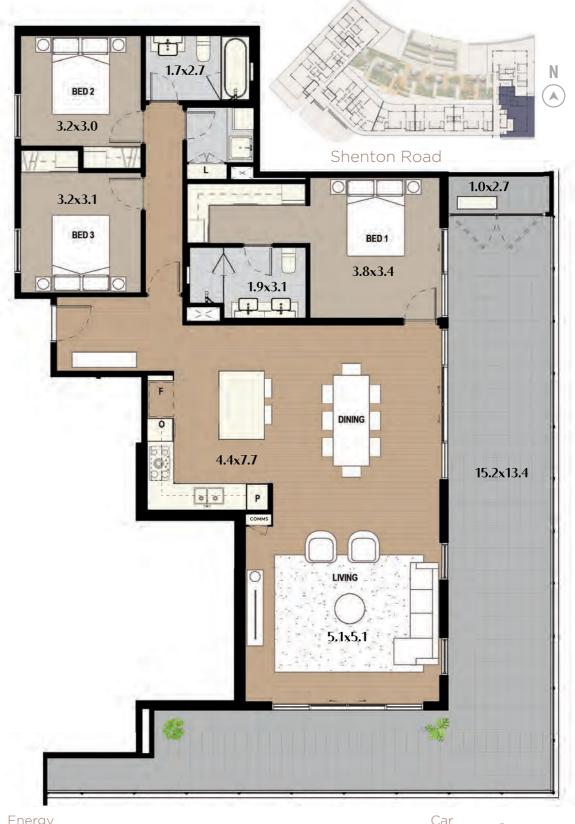

Shenton Road

| Apt<br># | Level | Energy<br>Efficiency<br>Star Rating | Aspect | Internal | Balcony | Store         | Car<br>Bay<br>Area | Car<br>Bay(s) | Total   |
|----------|-------|-------------------------------------|--------|----------|---------|---------------|--------------------|---------------|---------|
| 1.37     | Seven | 6.5★                                | North  | 155 sam  | 109 sam | 6 sam & 9 sam | 40 sam             | 2T + 1        | 319 sam |