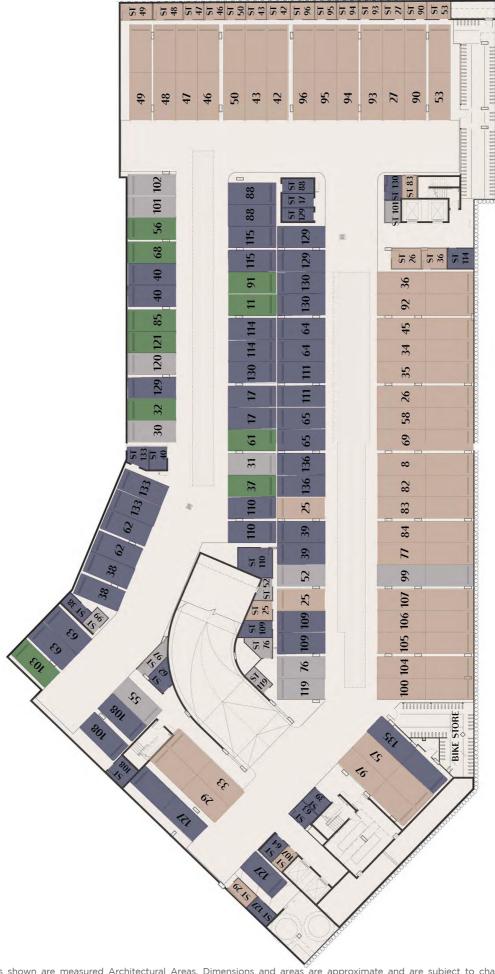

# **Basement**

N

All areas shown are measured Architectural Areas. Dimensions and areas are approximate and are subject to change without notice. Architectural Areas may differ from the areas shown on the Strata Plan. Buyers should refer to the definition of Architectural Areas in Annexure L of the Contract of Sale and to the proposed Strata Plan for their specific apartment in Annexure C of the Contract of Sale. Variations in design can occur in order to comply with the dictates of good construction practice. All the finishes, fixtures, electrical services and facilities illustrated or referred to are subject to availability and may vary. Loose furniture, white goods and planters are not included. Prospective purchasers must rely on their own enquiries and should refer to the Conditions and all annexures contained in the Contract of Sale.

# **Ground**