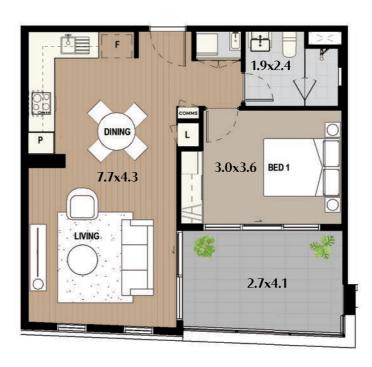

| Apt<br># | Level | Energy<br>Efficiency<br>Star Rating | Aspect | Internal | Balcony | Store | Car Bay<br>Area | Car<br>Bay(s) | Total   |
|----------|-------|-------------------------------------|--------|----------|---------|-------|-----------------|---------------|---------|
| 11       | One   | 8.1★                                | South  | 58 sqm   | 24 sqm  | 4 sqm | 14 sqm          | 1             | 100 sqm |
| 32       | Two   | 8.1★                                | South  | 58 sqm   | 18 sqm  | 4 sqm | 14 sqm          | 1             | 94 sqm  |
| 56       | Three | 8.1★                                | South  | 58 sqm   | 18 sqm  | 4 sqm | 14 sqm          | 1             | 94 sqm  |
| 80       | Four  | 8.1★                                | South  | 58 sqm   | 18 sqm  | 4 sqm | 14 sqm          | 1             | 94 sqm  |
| 103      | Five  | 8.1★                                | South  | 58 sqm   | 18 sqm  | 4 sqm | 14 sqm          | 1             | 94 sqm  |
| 121      | Six   | 8.1★                                | South  | 58 sqm   | 18 sqm  | 4 sqm | 14 sqm          | 1             | 94 sqm  |