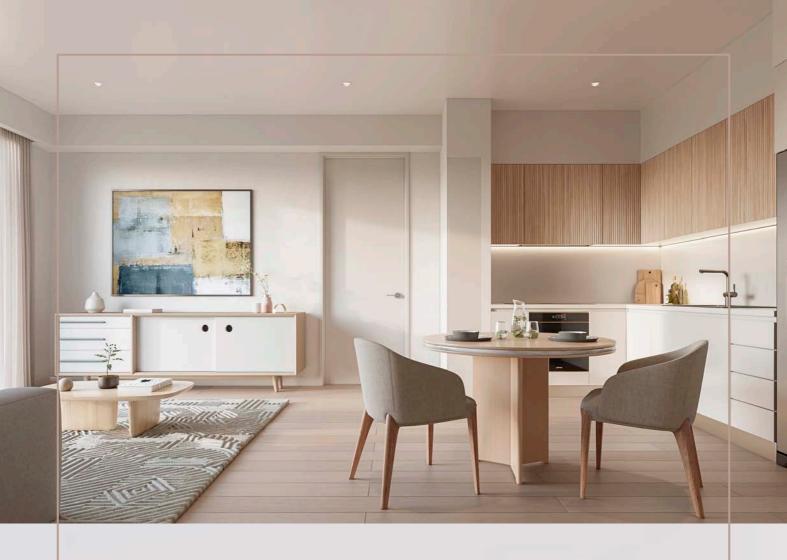

## The premium claremont lifestyle.

- Average 8.05 Star Nathers Rating
- · Tall ceilings
- 100% wool carpets
- · Double-glazed windows
- Stone benchtops/ splashback
- Smeg oven, cooktop, rangehood and dishwasher
- Generous Balconies / Terraces
- Built-in pantry, drawers and bin
- Energy efficient LED lighting
- · GPO's and Taps on Balconies
- Superlative in-house amenities including two private landscaped podiums, lounge, dining room and gym