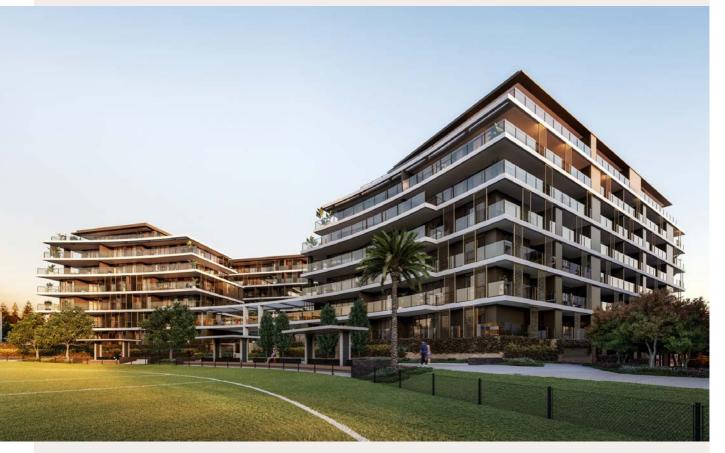

Live Connected. Live Claremont

1 & 2x1
BED & BATH



## The premium claremont lifestyle.

- Average 8.05 Star Nathers Rating
- · Tall ceilings
- 100% wool carpets
- · Double-glazed windows
- Stone benchtops/ splashback
- Smeg oven, cooktop, rangehood and dishwasher
- Generous Balconies / Terraces
- Built-in pantry, drawers and bin
- Energy efficient LED lighting
- · GPO's and Taps on Balconies
- Superlative in-house amenities including two private landscaped podiums, lounge, dining room and gym







| Apt<br># | Level | Energy<br>Efficiency<br>Star Rating | Aspect | Internal | Balcony | Store | Car Bay<br>Area | Car<br>Bay(s) | Total   |
|----------|-------|-------------------------------------|--------|----------|---------|-------|-----------------|---------------|---------|
| 11       | One   | 8.1★                                | South  | 58 sqm   | 24 sqm  | 4 sqm | 14 sqm          | 1             | 100 sqm |
| 32       | Two   | 8.1★                                | South  | 58 sqm   | 18 sqm  | 4 sqm | 14 sqm          | 1             | 94 sqm  |
| 56       | Three | 8.1★                                | South  | 58 sqm   | 18 sqm  | 4 sqm | 14 sqm          | 1             | 94 sqm  |
| 80       | Four  | 8.1★                                | South  | 58 sqm   | 18 sqm  | 4