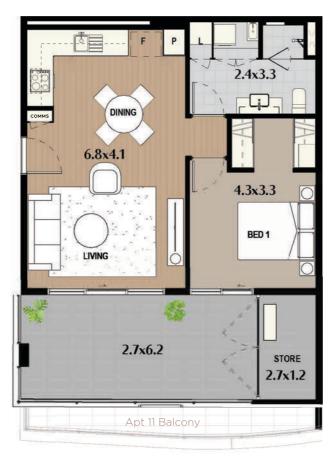

| Apt<br># | Level | Energy<br>Efficiency<br>Star Rating | Aspect | Internal | Balcony | Store | Car Bay<br>Area | Car<br>Bay(s) | Total   |
|----------|-------|-------------------------------------|--------|----------|---------|-------|-----------------|---------------|---------|
| 11       | One   | 8.1★                                | South  | 58 sqm   | 24 sqm  | 4 sqm | 14 sqm          | 1             | 100 sqm |
| 32       | Two   | 8.1★                                | South  | 58 sqm   | 18 sqm  | 4 sqm | 14 sqm          | 1             | 94 sqm  |
| 56       | Three | 8.1★                                | South  | 58 sqm   | 18 sqm  | 4 sqm | 14 sqm          | 1             | 94 sqm  |
| 80       | Four  | 8.1★                                | South  | 58 sqm   | 18 sqm  | 4 sqm | 14 sqm          | 1             | 94 sqm  |
| 103      | Five  | 8.1★                                | South  | 58 sqm   | 18 sqm  | 4 sqm | 14 sqm          | 1             | 94 sqm  |
| 121      | Six   | 8.1★                                | South  | 58 sqm   | 18 sqm  | 4 sqm | 14 sqm          | 1             | 94 sqm  |