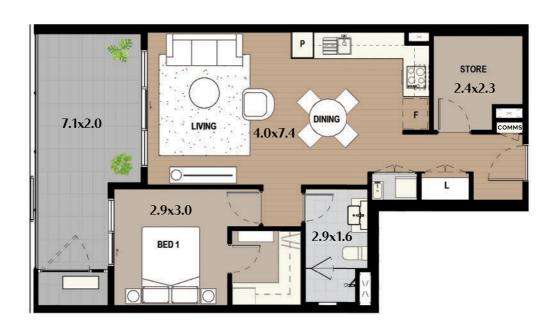

| Apt<br># | Level | Energy<br>Efficiency<br>Star Rating | Aspect | Internal | Terrace | Store | Car Bay<br>Area |   | Total   |
|----------|-------|-------------------------------------|--------|----------|---------|-------|-----------------|---|---------|
| 05       | One   | 7.9★                                | East   | 59 sqm   | 27 sqm  | 4 sqm | 14 sqm          | 1 | 104 sqm |