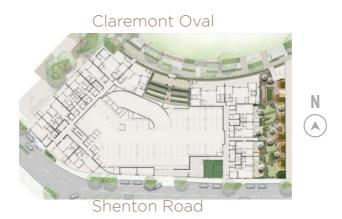

#### Common Areas

| Visitors - Common                      | Visitor parking bays provided in dedicated area on the Ground level                                                                                                                                                                                                                                                                                                                                                                                                                                                                                                                                                                                                                                                                                                           |
|----------------------------------------|-------------------------------------------------------------------------------------------------------------------------------------------------------------------------------------------------------------------------------------------------------------------------------------------------------------------------------------------------------------------------------------------------------------------------------------------------------------------------------------------------------------------------------------------------------------------------------------------------------------------------------------------------------------------------------------------------------------------------------------------------------------------------------|
| Bike Racks - Common                    | Bike Store located in Basement, general power point available                                                                                                                                                                                                                                                                                                                                                                                                                                                                                                                                                                                                                                                                                                                 |
| Ground Floor Lobbies                   | Feature tiled lobby floors and tiled walls and feature ceiling with feature lighting                                                                                                                                                                                                                                                                                                                                                                                                                                                                                                                                                                                                                                                                                          |
| Upper Floor Lobbies                    | Carpet tile lobby floors with feature wall to lift core and painted plaster walls and skim coat ceilings                                                                                                                                                                                                                                                                                                                                                                                                                                                                                                                                                                                                                                                                      |
| Basement Lobbies                       | Coloured sealed non-slip concrete lobby floors with feature wall and painted plaster walls and skim coat ceilings                                                                                                                                                                                                                                                                                                                                                                                                                                                                                                                                                                                                                                                             |
| Breezeways / Walkways                  | Painted acratex finished plasterboard / concrete walls with selected non-<br>slip floor tiles, and plasterboard painted ceilings with recessed downlights.<br>Walls tiled panels.                                                                                                                                                                                                                                                                                                                                                                                                                                                                                                                                                                                             |
| Fire Stairs                            | Unsealed concrete floors and unpainted walls and ceilings                                                                                                                                                                                                                                                                                                                                                                                                                                                                                                                                                                                                                                                                                                                     |
| Ramp access to Comm / Retail Tenancies | Coloured sealed non-slip concrete with painted masonry wall                                                                                                                                                                                                                                                                                                                                                                                                                                                                                                                                                                                                                                                                                                                   |
| Concierge                              | Carpeted floor with plaster & painted walls and plasterboard ceiling                                                                                                                                                                                                                                                                                                                                                                                                                                                                                                                                                                                                                                                                                                          |
| Dining Pavilion & Terraces             | Engineered timber flooring, on acoustic underlay. Kitchen with polished Caesarstone benchtops, laminate cabinetwork, 11/3 sink. Appliances include Smeg Dolce 60cm oven, 45cm compact speed oven, 60cm electric induction 4 zone cook top and 60cm built in rangehood. Under bench fridge, and 2 x Smeg Dolce fully integrated dishwashers, ice machine. Central carpet with feature stone wall unit, plaster and painted walls. Plaster walls with paint and timber feature wall. Porcelain floor tiles plus feature tiling sections with special cutting. Reverse cycle ducted air conditioning provided to all internal areas. Glazed bifold windows & doors and entry door with powder coated aluminium frame and double glazing. Porcelain tiles on pedestal to Terrace. |
| Gymnasium & Balcony                    | Carpet tile floors with painted plaster walls and skim coat ceilings. Cardio equipment, light weights and wall mounted TV and mirrors in feature wall and coat rack. Reverse cycle wall mounted diffuser air conditioning. Chilled cold water dispenser station with associated splashback and tiled floor. Porcelain tiles on pedestal to balcony                                                                                                                                                                                                                                                                                                                                                                                                                            |
| Waste / Refuse Rooms                   | Sealed concrete floors, key swipe access                                                                                                                                                                                                                                                                                                                                                                                                                                                                                                                                                                                                                                                                                                                                      |
| Carparking                             | Sealed concrete floors, painted masonry walls                                                                                                                                                                                                                                                                                                                                                                                                                                                                                                                                                                                                                                                                                                                                 |
| Photovoltaic Cells - Common            | 30kw photovoltaic cells to provide supplementary power for common area lighting, roof mounted, with additional bank of Tesla battery storage giving ability of storing the solar energy for use when the sun isn't shining.                                                                                                                                                                                                                                                                                                                                                                                                                                                                                                                                                   |
| E-Charging Car Bays                    | 2 x 63A (Fast Charge) Electric Car Chargers provided for shared use (payment for consumed power use required)                                                                                                                                                                                                                                                                                                                                                                                                                                                                                                                                                                                                                                                                 |

#### **Basement**

All areas shown are measured Architectural Areas. Dimensions and areas are approximate and are subject to change without notice. Architectural Areas may differ from the areas shown on the Strata Plan. Buyers should refer to the definition of Architectural Areas in Annexure L of the Contract of Sale and to the proposed Strata Plan for their specific apartment in Annexure C of the Contract of Sale. Variations in design can occur in order to comply with the dictates of good construction practice. All the finishes, fixtures, electrical services and facilities illustrated or referred to are subject to availability and may vary. Loose furniture, white goods and planters are not included. Prospective purchasers must rely on their own enquiries and should refer to the Conditions and all annexures contained in the Contract of Sale. Average Nathers rating from Emergen Sustainable Statement Report 1/11/2021.

#### **Ground**