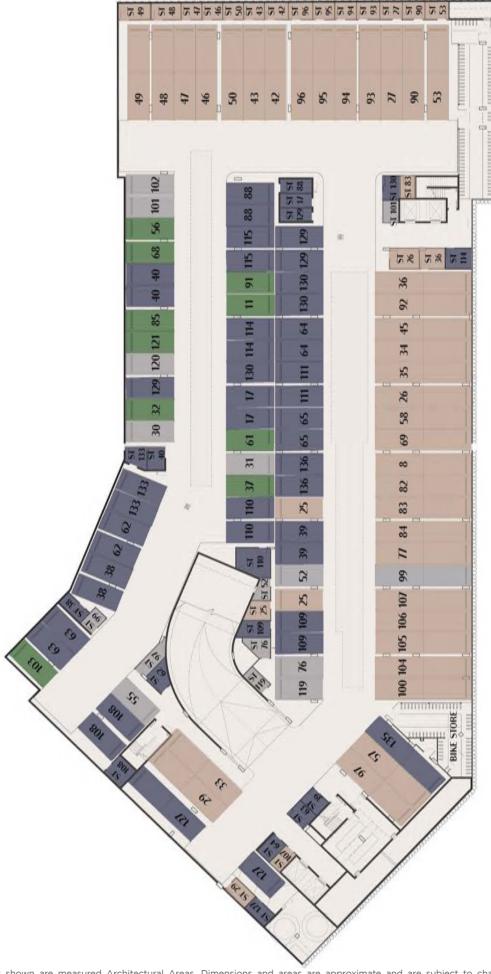

#### **Basement**

All areas shown are measured Architectural Areas. Dimensions and areas are approximate and are subject to change without notice. Architectural Areas may differ from the areas shown on the Strata Plan. Buyers should refer to the definition of Architectural Areas in Annexure L of the Contract of Sale and to the proposed Strata Plan for their specific apartment in Annexure C of the Contract of Sale. Variations in design can occur in order to comply with the dictates of good construction practice. All the finishes, fixtures, electrical services and facilities illustrated or referred to are subject to availability and may vary. Loose furniture, white goods and planters are not included. Prospective purchasers must rely on their own enquiries and should refer to the Conditions and all annexures contained in the Contract of Sale. Average Nathers rating from Emergen Sustainable Statement Report 1/11/2021.