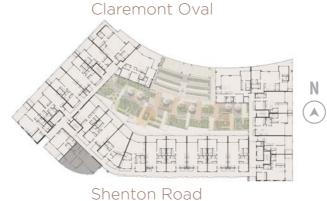

#### Claremont Oval

Shenton Road

All areas shown are measured Architectural Areas. Dimensions and areas are approximate and are subject to change without notice. Architectural Areas may differ from the areas shown on the Strata Plan. Buyers should refer to the definition of Architectural Areas in Annexure L of the Contract of Sale and to the proposed Strata Plan for their specific apartment in Annexure C of the Contract of Sale. Variations in design can occur in order to comply with the dictates of good construction practice. All the finishes, fixtures, electrical services and facilities illustrated or referred to are subject to availability and may vary. Loose furniture, white goods and planters are not included. Prospective purchasers must rely on their own enquiries and should refer to the Conditions and all annexures contained in the Contract of Sale. Average Nathers rating from Emergen Sustainable Statement Report 1/11/2021.