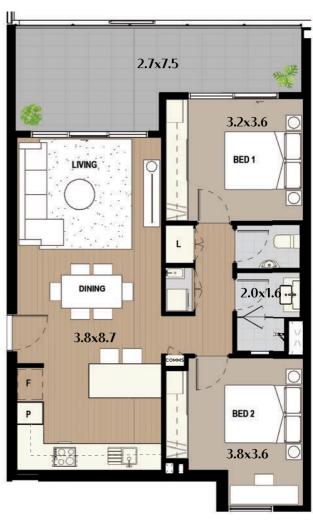

| Apt<br># | Level | Energy<br>Efficiency<br>Star Rating | Aspect | Internal | Terrace | Balcony | Store | Car<br>Bay<br>Area | Car<br>Bay(s) | Total   |
|----------|-------|-------------------------------------|--------|----------|---------|---------|-------|--------------------|---------------|---------|
| 28       | Two   | 9.6★                                | North  | 92 sqm   | 24 sqm  | -       | 4 sqm | 14 sqm             | 1             | 134 sqm |
| 52       | Three | 9.6★                                | North  | 92 sqm   | -       | 15 sqm  | 4 sqm | 14 sqm             | 1             | 125 sqm |
| 76       | Four  | 9.6★                                | North  | 92 sqm   | -       | 15 sqm  | 5 sqm | 14 sqm             | 1             | 126 sqm |
| 99       | Five  | 9.6★                                | North  | 92 sqm   | -       | 15 sqm  | 4 sqm | 27 sqm             | 2T            | 138 sqm |
| 117      | Six   | 9.6★                                | North  | 90 sqm   | -       | 15 sqm  | 4 sqm | 26 sqm             | 2T            | 135 sqm |