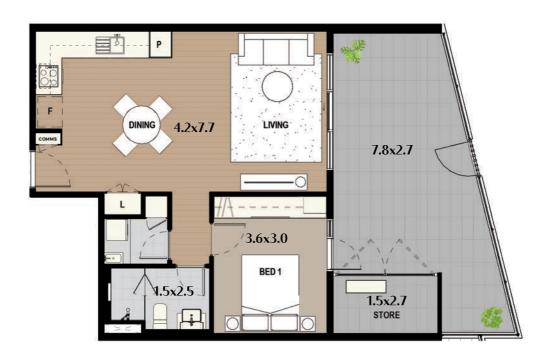

| Apt<br># | Level | Energy<br>Efficiency<br>Star Rating | Aspect | Internal | Terrace | Balcony | Store | Car<br>Bay<br>Area | Car<br>Bay(s) | Total   |
|----------|-------|-------------------------------------|--------|----------|---------|---------|-------|--------------------|---------------|---------|
| 28       | Two   | 9.6★                                | North  | 92 sqm   | 24 sqm  | -       | 4 sqm | 14 sqm             | 1             | 134 sqm |
| 52       | Three | 9.6★                                | North  | 92 sqm   | -       | 15 sqm  | 4 sqm | 14 sqm             | 1             | 125 sqm |
| 76       | Four  | 9.6★                                | North  | 92 sqm   | -       | 15 sqm  | 5 sqm | 14 sqm             | 1             | 126 sqm |
| 99       | Five  | 9.6★                                | North  | 92 sqm   | -       | 15 sqm  | 4 sqm | 27 sqm             | 2T            | 138 sqm |
| 117      | Six   | 9.6★                                | North  | 90 sqm   | -       | 15 sqm  | 4 sqm | 26 sqm             | 2T            | 135 sqm |