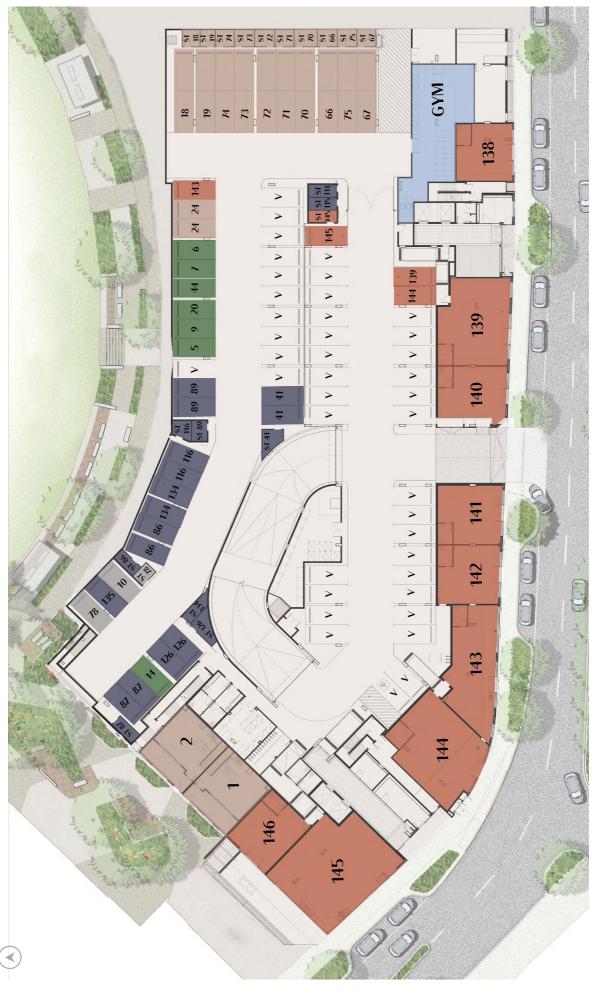

Architectural Areas may differ from the areas shown on the Strata Plan. Buyers should refer to the definition of Architectural Areas in Annexure L of the Contract of Sale and to the proposed Strata Plan for their specific apartment in Annexure C of the Contract of Sale. Variations in design can occur in order to comply with the dictates of good construction practice. All the finishes, fixtures, electrical services and facilities illustrated or referred to are subject to availability and may vary. Loose furniture, white goods and planters are not included. Prospective purchasers must rely on their own enquiries and should refer to the Conditions and all annexures contained in the Contract of Sale. Average Nathers rating from Emergen Sustainable Statement Report 1/11/2021.

#### **Ground**







## Level One









#### **Level Two**



# **Level Three**









1 BED 1 BATH 2 BED 1 BATH 2 BED 2 BATH 3 BED 2 BATH

## **Level Four**



## **Level Five**













## **Level Six**



# Level Seven







terracesclaremont.com.au