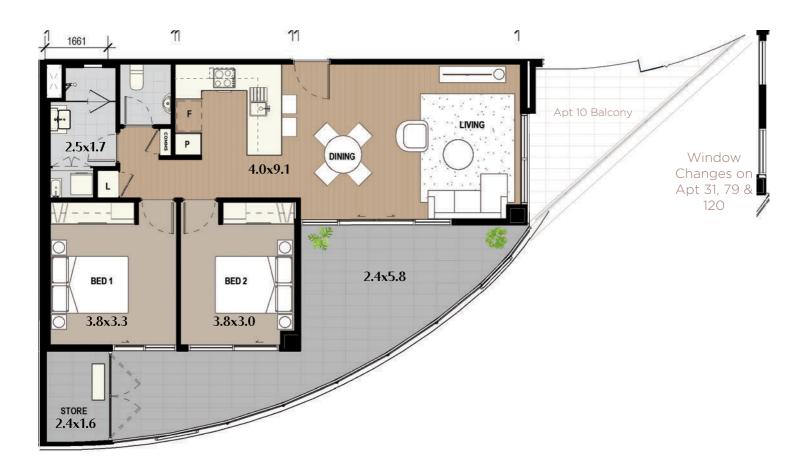

| Apt<br># | Level | Energy<br>Efficiency<br>Star Rating | Aspect | Internal | Balcony | Balcony<br>Two | Store | Car<br>Bay<br>Area | Car<br>Bay(s) | Total   |
|----------|-------|-------------------------------------|--------|----------|---------|----------------|-------|--------------------|---------------|---------|
| 10       | One   | 7.6★                                | South  | 80 sqm   | 26 sqm  | 13 sqm         | 4 sqm | 14 sqm             | 1             | 137 sqm |
| 31       | Two   | 7.6★                                | South  | 80 sqm   | 27 sqm  | -              | 4 sqm | 14 sqm             | 1             | 125 sqm |
| 55       | Three | 7.6★                                | South  | 80 sqm   | 27 sqm  | -              | 4 sqm | 14 sqm             | 1             | 125 sqm |
| 79       | Four  | 7.6★                                | South  | 80 sqm   | 27 sqm  | -              | 4 sqm | 14 sqm             | 1             | 125 sqm |
| 102      | Five  | 7.6★                                | South  | 80 sqm   | 27 sqm  | -              | 4 sqm | 14 sqm             | 1             | 125 sqm |
| 120      | Six   | 7.6★                                | South  | 80 sqm   | 27 sqm  | -              | 4 sqm | 14 sqm             | 1             | 125 sqm |