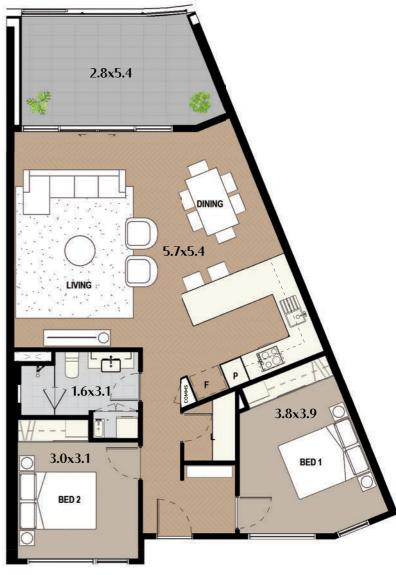

| Apt<br># | Level | Energy<br>Efficiency<br>Star Rating | Aspect | Internal | Terrace | Balcony | Store | Car<br>Bay<br>Area | Car<br>Bay(s) | Total   |
|----------|-------|-------------------------------------|--------|----------|---------|---------|-------|--------------------|---------------|---------|
| 28       | Two   | 9.6★                                | North  | 92 sqm   | 24 sqm  | -       | 4 sqm | 14 sqm             | 1             | 134 sqm |
| 52       | Three | 9.6★                                | North  | 92 sqm   | -       | 15 sqm  | 4 sqm | 14 sqm             | 1             | 125 sqm |
| 76       | Four  | 9.6★                                | North  | 92 sqm   | -       | 15 sqm  | 5 sqm | 14 sqm             | 1             | 126 sqm |
| 99       | Five  | 9.6★                                | North  | 92 sqm   | -       | 15 sqm  | 4 sqm | 27 sqm             | 2T            | 138 sqm |
| 117      | Six   | 9.6★                                | North  | 90 sqm   | -       | 15 sqm  | 4 sqm | 26 sqm             | 2T            | 135 sqm |