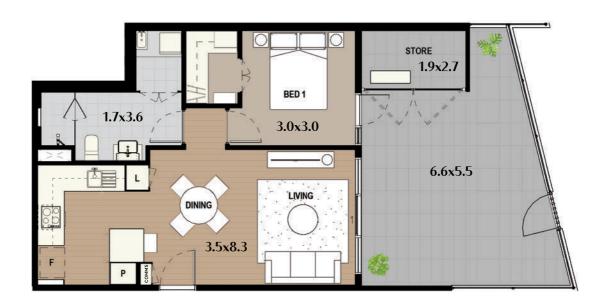

| Apt<br># | Level | Energy<br>Efficiency<br>Star Rating | Aspect | Internal | Balcony | Store | Car Bay<br>Area | Car<br>Bay(s) | Total  |
|----------|-------|-------------------------------------|--------|----------|---------|-------|-----------------|---------------|--------|
| 09       | One   | 8.4★                                | South  | 58 sqm   | 12 sqm  | 3 sqm | 14 sqm          | 1             | 87 sqm |