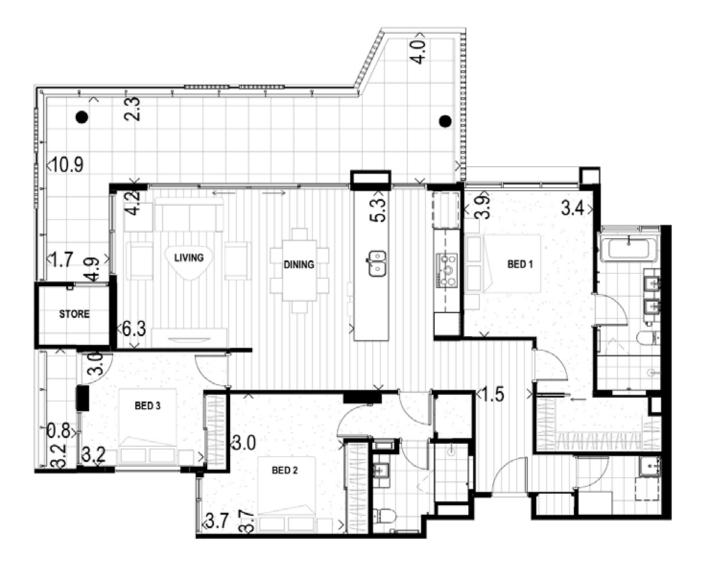

11

| Apartment<br>Number | Level | Internal<br>Area | External<br>Area | External<br>Area 2 | Store Area                | Car Bay<br>Area | Car Bays    | Total Area |
|---------------------|-------|------------------|------------------|--------------------|---------------------------|-----------------|-------------|------------|
| 26                  | Three | 128 sqm          | 40 sqm           | 2 sqm              | 5 sqm#                    | 25 sqm          | 2T          | 195 sqm    |
| 34                  | Four  | 127 sqm          | 43 sqm           | 2 sqm              | 1 sqm*/ 3 sqm-<br>/5 sqm# | 25 sqm          | 2Т          | 201 sqm    |
| 42                  | Five  | 127 sqm          | 43 sqm           | 2 sqm              | 1 sqm*/ 3 sqm-<br>/5 sqm# | 38 sqm          | 1 and<br>2T | 214 sqm    |

#### Henderson Park

\* Balcony store. ~ Basement store. ^ Corridor store.

- # Internal store.

All areas shown are measured Architectural Areas. Dimensions and areas are approximate and are subject to change without notice. Architectural Areas may differ from the areas shown on the Strata Plan. Buyers should refer to the definition of Architectural Areas in Annexure F of the Contract of Sale and to the proposed Strata Plan for their specific apartment in Annexure J of the Contract of Sale. Variations in design can occur in order to comply with the dictates of good construction practice. All the finishes, fixtures, electrical services and facilities illustrated or referred to are subject to availability and may vary. Loose furniture, white goods and planters are not included. Prospective purchasers must rely on their own enquiries and should refer to the Conditions and all annexures contained in the Contract of Sale.