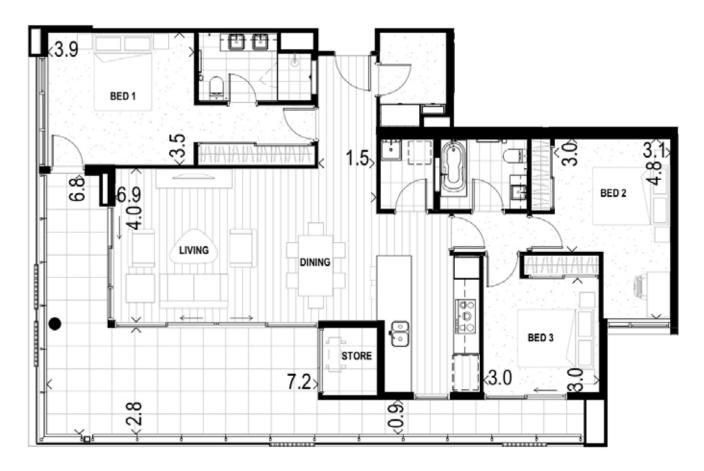

| Apartment<br>Number | Level | Internal<br>Area | External<br>Area | External<br>Area 2 | Store Area | Car Bay<br>Area | Car Bays | Total Area |
|---------------------|-------|------------------|------------------|--------------------|------------|-----------------|----------|------------|
| 10                  | One   | 128 sqm          | 46 sqm           | 2 sqm              | 5 sqm#     | 25 sqm          | 2T       | 201 sqm    |
| 18                  | Two   | 128 sqm          | 46 sqm           | 2 sqm              | 5 sqm#     | 25 sqm          | 2Т       | 201 sqm    |