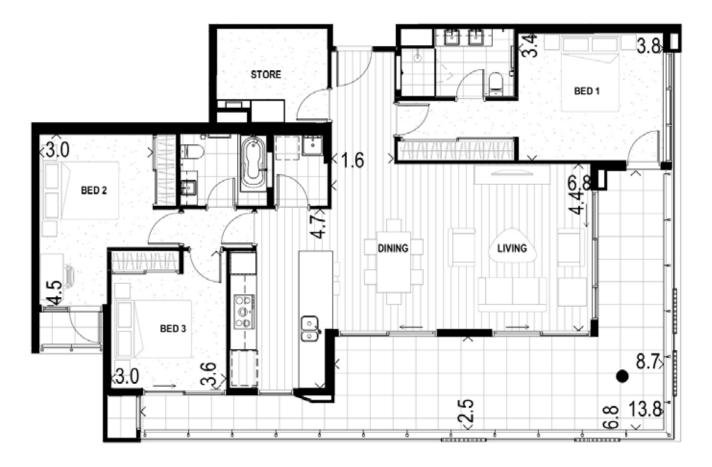

| Apartment<br>Number | Level | Internal<br>Area | External<br>Area | External<br>Area 2 | Store Area     | Car Bay<br>Area | Car Bays | Total Area |
|---------------------|-------|------------------|------------------|--------------------|----------------|-----------------|----------|------------|
| 24                  | Three | 124 sqm          | 29 sqm           | 2 sqm              | 3 sqm*/ 3 sqm- | 25 sqm          | 2T       | 186 sqm    |
| 25**                | Three | 124 sqm          | 29 sqm           | 2 sqm              | 3 sqm*/3 sqm-  | 25 sqm          | 2T       | 186 sqm    |