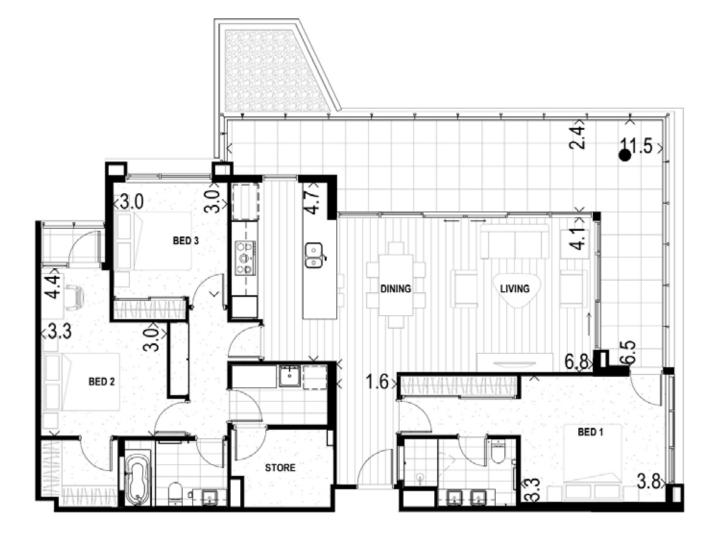

#### MABEL TALBOT PARK

All areas shown are measured Architectural Areas. Dimensions and areas are approximate and are subject to change without notice. Architectural Areas may differ from the areas shown on the Strata Plan. Buyers should refer to the definition of Architectural Areas in Annexure F of the Contract of Sale and to the proposed Strata Plan for their specific apartment in Annexure J of the Contract of Sale. Variations in design can occur in order to comply with the dictates of good construction practice. All the finishes, fixtures, electrical services and facilities illustrated or referred to are subject to availability and may vary. Loose furniture, white goods and planters are not included. Prospective purchasers must rely on their own enquiries and should refer to the Conditions and all annexures contained in the Contract of Sale.