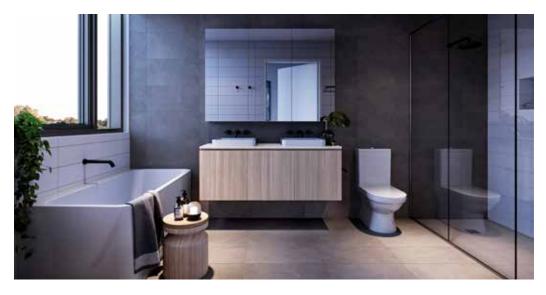

# Specifications

| Location                                 | Description                                                                                                                                                 |
|------------------------------------------|-------------------------------------------------------------------------------------------------------------------------------------------------------------|
| GENERAL FINISHES                         |                                                                                                                                                             |
| Internal Walls Generally                 | Paint Finish                                                                                                                                                |
| Ceilings                                 | Generally 2700mm in living room and bedrooms with localised bulkheads                                                                                       |
| Front Door (to apartment)                | Flush panelled with selected hardware. External face laminate, internal face paint finish                                                                   |
| Internal Doors                           | Flush panelled doors with selected hardware. Paint finish                                                                                                   |
| Entry Door Finish                        | Black Finish                                                                                                                                                |
| Internal Door Finish                     | Chrome finish (black finish to Scheme C 'Cassia')                                                                                                           |
| Floors to Kitchen, Living and Dining     | Composite prefinished engineered oak flooring, on acoustic membrane to<br>comply with applicable Building Code of Australia (National Construction<br>Code) |
| Floors to Bedroom                        | 100% wool carpet laid on underlay as selected by interior designer                                                                                          |
| Skirtings                                | Paint Finish                                                                                                                                                |
| External Window / Door<br>Framing System | Powder coated aluminium framed double glazed system to Australian Standards. Fitted flyscreens included                                                     |
| Walk In Robe                             | Flush panelled or sliding mirrored doors to walk in robe, complete with shelf and hanging rail                                                              |
| KITCHEN                                  |                                                                                                                                                             |
| Joinery Cupboards                        | Laminate finish with soft closers as selected by interior designer                                                                                          |
| Bench Tops                               | Reconstituted stone as selected by interior designer                                                                                                        |
| Splashback                               | Reconstituted stone as selected by interior designer                                                                                                        |
| Sink                                     | Undermount stainless steel 1 3/4 bowl sink with drainage tray accessory                                                                                     |
| Sink Mixer Tap                           | Chrome finish, round 'gooseneck' spout as selected by interior designer<br>(black finish to Scheme C 'Cassia')                                              |
| Pantry                                   | Built-in pantry provided                                                                                                                                    |
| Drawers                                  | Built-in drawers                                                                                                                                            |
| Bin                                      | Integrated built-in bin provided                                                                                                                            |
| Microwave Recess                         | Recess (only) with power point provided                                                                                                                     |
| Fridge Recess                            | Recess (only) 980mm wide x 1830mm high with water supply and power point provided                                                                           |
| BATHROOM                                 |                                                                                                                                                             |
| Floor                                    | Tile as selected by interior designer                                                                                                                       |
| Walls                                    | Full height tiling. Tiles selected by interior designer                                                                                                     |
| Ceilings                                 | Paint finish                                                                                                                                                |
| Shower Screen                            | Semi frameless glass shower screen                                                                                                                          |
| Shower Mixer                             | Chrome finish (black finish to Scheme C 'Cassia')                                                                                                           |
| Shower                                   | Chrome finish overhead shower or shower head on rail to bath (black finish to Scheme C 'Cassia')                                                            |
| Shower Recess                            | Shower shelf recess with feature tile as selected by interior designer                                                                                      |
| Basin                                    | Vitreous white china with chrome waste (black finish waste to Scheme C 'Cassia')                                                                            |

| Location                              | Description                                                                                                                                                        |
|---------------------------------------|--------------------------------------------------------------------------------------------------------------------------------------------------------------------|
| Basin Tapware                         | Chrome finish (black finish to Scheme C 'Cassia')                                                                                                                  |
| Toilet Suite                          | Back to the wall design with dual flush and soft-close seat                                                                                                        |
| Bath Tubs                             | Acrylic bath with tiled hob and openable glass screen. Back to wall freestanding bath to ensuite in apartment Type A (no screen provided to freestanding bath)     |
| Mirror                                | Wall mounted cabinet with mirror doors above vanity as selected by interior designer                                                                               |
| Vanity Top                            | Reconstituted stone as selected by interior designer                                                                                                               |
| Vanity Cabinet                        | Laminate finish as selected by interior designer                                                                                                                   |
| Accessories                           | Chrome finish as selected by interior designer (black finish to Scheme C 'Cassia')                                                                                 |
| LAUNDRY                               |                                                                                                                                                                    |
| Floor                                 | Tile as selected by interior designer                                                                                                                              |
| Walls                                 | Paint finish with tiled skirting                                                                                                                                   |
| Trough                                | Laundry trough with integral cupboard unit underneath                                                                                                              |
| Mixer Tap                             | Chrome finish                                                                                                                                                      |
| Washing Machine Taps                  | Wall mounted                                                                                                                                                       |
| APPLIANCES                            |                                                                                                                                                                    |
| Oven                                  | Smeg 90cm electric programmable oven with stainless steel fascia                                                                                                   |
| Cook Top                              | Smeg 90cm ceramic, or 82cm induction cooktop, choice only                                                                                                          |
| Rangehood                             | Smeg 90cm built-in extraction range hood with LED lighting                                                                                                         |
| Dishwasher                            | Smeg 60cm fully integrated dishwasher                                                                                                                              |
| Clothes Dryer                         | Fisher & Paykel clothes dryer, wall mounted inside laundry                                                                                                         |
| ELECTRICAL                            |                                                                                                                                                                    |
| Lighting Ground - Level 4             | Low energy surface mounted LED cannister light fittings, LED oyster<br>light fittings and LED recessed downlights to architects and electrical<br>engineers layout |
| Lighting - Level 5                    | Low energy LED recessed downlights to architects and engineers layout                                                                                              |
| Electrical Outlets                    | General power and light switches to architects and electrical engineers layout                                                                                     |
| TV Services                           | Free to air television outlet provided to living room and bedrooms                                                                                                 |
| Pay Television                        | Pay TV ready outlet provided to living room and bedrooms (subscription by resident)                                                                                |
| Voice/ Data Communications<br>Systems | Data/phone outlets provided to living room and master bedroom<br>which are connected back to the communications hub that includes<br>the NBN NTD                   |
| Internet                              | NBN provision to apartments (subscription by resident)                                                                                                             |
| Home Network                          | Provision of communications network hub (hardware not included)                                                                                                    |
| BALCONY OR TERRACE                    |                                                                                                                                                                    |
| Floor                                 | Tiles as selected by architect                                                                                                                                     |
| Balustrading                          | Varies: powder coated aluminium framed glazed balustrading, timber                                                                                                 |