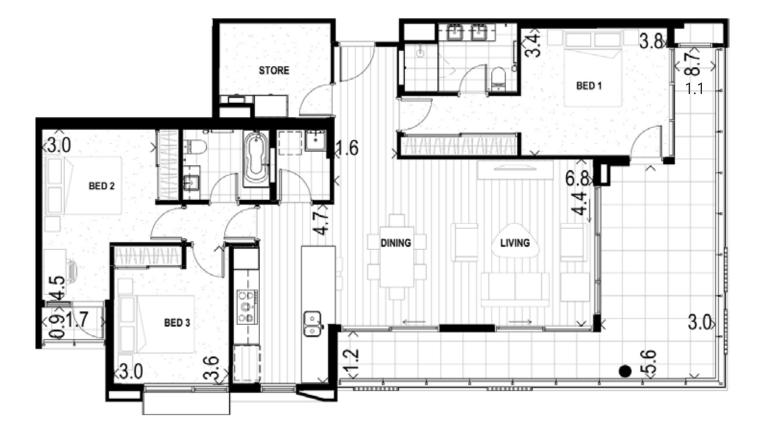

3 sqm\*/3 sqm<sup>^</sup>

25 sqm

**2**T

Henderson Park

284 sqm

Mabel Talbot Park

| Apartment<br>Number | Level | Internal<br>Area | External<br>Area | External<br>Area 2 | Store Area     | Car Bay<br>Area | Car Bays | Total Area |
|---------------------|-------|------------------|------------------|--------------------|----------------|-----------------|----------|------------|
| 8                   | One   | 124 sqm          | 34 sqm           | 2 sqm              | 3 sqm*/ 2 sqm- | 25 sqm          | 2Т       | 190 sqm    |
| 9**                 | One   | 124 sqm          | 34 sqm           | 2 sqm              | 3 sqm*/2 sqm-  | 25 sqm          | 2Т       | 190 sqm    |
| 16                  | Two   | 124 sqm          | 34 sqm           | 2 sqm              | 3 sqm*/ 3 sqm- | 25 sqm          | 2Т       | 191 sqm    |
| 17**                | Two   | 124 sqm          | 34 sqm           | 2 sqm              | 3 sqm*/ 3 sqm- | 25 sqm          | 2T       | 190 sqm    |