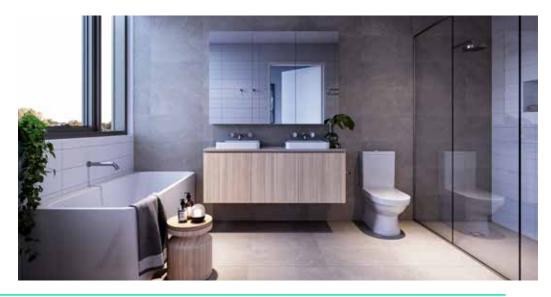

# Specifications

| Location                                 | Description                                                                                                                                                 |
|------------------------------------------|-------------------------------------------------------------------------------------------------------------------------------------------------------------|
| GENERAL FINISHES                         |                                                                                                                                                             |
| Internal Walls Generally                 | Paint Finish                                                                                                                                                |
| Ceilings                                 | Generally 2700mm in living room and bedrooms with localised bulkheads                                                                                       |
| Front Door (to apartment)                | Flush panelled with selected hardware. External face laminate, internal face paint finish                                                                   |
| Internal Doors                           | Flush panelled doors with selected hardware. Paint finish                                                                                                   |
| Entry Door Finish                        | Black Finish                                                                                                                                                |
| Internal Door Finish                     | Chrome finish (black finish to Scheme C 'Cassia')                                                                                                           |
| Floors to Kitchen, Living and Dining     | Composite prefinished engineered oak flooring, on acoustic membrane to<br>comply with applicable Building Code of Australia (National Construction<br>Code) |
| Floors to Bedroom                        | 100% wool carpet laid on underlay as selected by interior designer                                                                                          |
| Skirtings                                | Paint Finish                                                                                                                                                |
| External Window / Door<br>Framing System | Powder coated aluminium framed double glazed system to Australian Standards. Fitted flyscreens included                                                     |
| Walk In Robe                             | Flush panelled or sliding mirrored doors to walk in robe, complete with shelf and hanging rail                                                              |
| KITCHEN                                  |                                                                                                                                                             |
| Joinery Cupboards                        | Laminate finish with soft closers as selected by interior designer                                                                                          |
| Bench Tops                               | Reconstituted stone as selected by interior designer                                                                                                        |
| Splashback                               | Reconstituted stone as selected by interior designer                                                                                                        |
| Sink                                     | Undermount stainless steel 1 3/4 bowl sink with drainage tray accessory                                                                                     |
| Sink Mixer Tap                           | Chrome finish, round 'gooseneck' spout as selected by interior designer<br>(black finish to Scheme C 'Cassia')                                              |
| Pantry                                   | Built-in pantry provided                                                                                                                                    |
| Drawers                                  | Built-in drawers                                                                                                                                            |
| Bin                                      | Integrated built-in bin provided                                                                                                                            |
| Microwave Recess                         | Recess (only) with power point provided                                                                                                                     |
| Fridge Recess                            | Recess (only) 980mm wide x 1830mm high with water supply and power point provided                                                                           |
| BATHROOM                                 |                                                                                                                                                             |
| Floor                                    | Tile as selected by interior designer                                                                                                                       |
| Walls                                    | Full height tiling. Tiles selected by interior designer                                                                                                     |
| Ceilings                                 | Paint finish                                                                                                                                                |
| Shower Screen                            | Semi frameless glass shower screen                                                                                                                          |
| Shower Mixer                             | Chrome finish (black finish to Scheme C 'Cassia')                                                                                                           |
| Shower                                   | Chrome finish overhead shower or shower head on rail to bath (black finish to Scheme C 'Cassia')                                                            |
| Shower Recess                            | Shower shelf recess with feature tile as selected by interior designer                                                                                      |
| Basin                                    | Vitreous white china with chrome waste (black finish waste to Scheme C 'Cassia')                                                                            |

| Location                              | Description                                                                                                                                                        |
|---------------------------------------|--------------------------------------------------------------------------------------------------------------------------------------------------------------------|
| Basin Tapware                         | Chrome finish (black finish to Scheme C 'Cassia')                                                                                                                  |
| Toilet Suite                          | Back to the wall design with dual flush and soft-close seat                                                                                                        |
| Bath Tubs                             | Acrylic bath with tiled hob and openable glass screen. Back to wall freestanding bath to ensuite in apartment Type A (no screen provided to freestanding bath)     |
| Mirror                                | Wall mounted cabinet with mirror doors above vanity as selected by interior designer                                                                               |
| Vanity Top                            | Reconstituted stone as selected by interior designer                                                                                                               |
| Vanity Cabinet                        | Laminate finish as selected by interior designer                                                                                                                   |
| Accessories                           | Chrome finish as selected by interior designer (black finish to Scheme C 'Cassia')                                                                                 |
| LAUNDRY                               |                                                                                                                                                                    |
| Floor                                 | Tile as selected by interior designer                                                                                                                              |
| Walls                                 | Paint finish with tiled skirting                                                                                                                                   |
| Trough                                | Laundry trough with integral cupboard unit underneath                                                                                                              |
| Mixer Tap                             | Chrome finish                                                                                                                                                      |
| Washing Machine Taps                  | Wall mounted                                                                                                                                                       |
| APPLIANCES                            |                                                                                                                                                                    |
| Oven                                  | Smeg 90cm electric programmable oven with stainless steel fascia                                                                                                   |
| Cook Top                              | Smeg 90cm ceramic, or 82cm induction cooktop, choice only                                                                                                          |
| Rangehood                             | Smeg 90cm built-in extraction range hood with LED lighting                                                                                                         |
| Dishwasher                            | Smeg 60cm fully integrated dishwasher                                                                                                                              |
| Clothes Dryer                         | Fisher & Paykel clothes dryer, wall mounted inside laundry                                                                                                         |
| ELECTRICAL                            |                                                                                                                                                                    |
| Lighting Ground - Level 4             | Low energy surface mounted LED cannister light fittings, LED oyster<br>light fittings and LED recessed downlights to architects and electrical<br>engineers layout |
| Lighting - Level 5                    | Low energy LED recessed downlights to architects and engineers layout                                                                                              |
| Electrical Outlets                    | General power and light switches to architects and electrical engineers layout                                                                                     |
| TV Services                           | Free to air television outlet provided to living room and bedrooms                                                                                                 |
| Pay Television                        | Pay TV ready outlet provided to living room and bedrooms (subscription by resident)                                                                                |
| Voice/ Data Communications<br>Systems | Data/phone outlets provided to living room and master bedroom<br>which are connected back to the communications hub that includes<br>the NBN NTD                   |
| Internet                              | NBN provision to apartments (subscription by resident)                                                                                                             |
| Home Network                          | Provision of communications network hub (hardware not included)                                                                                                    |
| BALCONY OR TERRACE                    |                                                                                                                                                                    |
| Floor                                 | Tiles as selected by architect                                                                                                                                     |
| Balustrading                          | Varies: powder coated aluminium framed glazed balustrading, timber                                                                                                 |