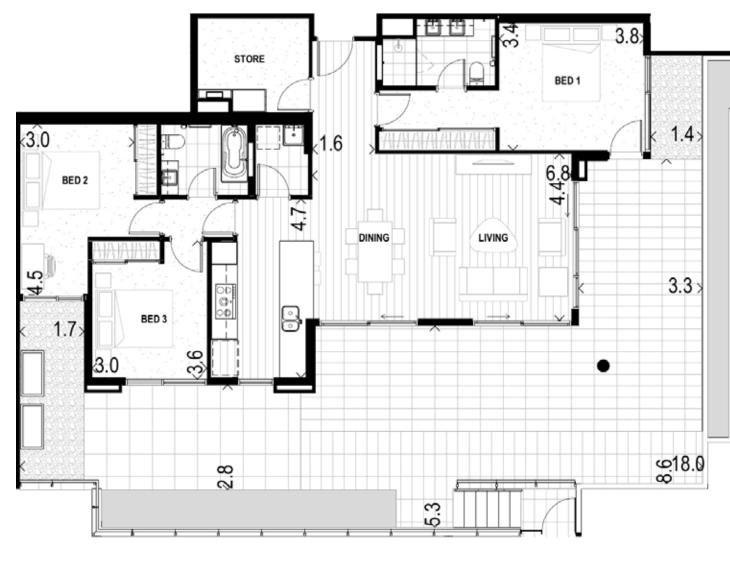

3 sqm\*/3 sqm<sup>^</sup>

25 sqm

**2**T

Henderson Park

284 sqm

Mabel Talbot Park

| Apartment<br>Number | Level | Internal<br>Area | External<br>Area | External<br>Area 2 | Store Area     | Car Bay<br>Area | Car Bays | Total Area |
|---------------------|-------|------------------|------------------|--------------------|----------------|-----------------|----------|------------|
| 8                   | One   | 124 sqm          | 34 sqm           | 2 sqm              | 3 sqm*/ 2 sqm- | 25 sqm          | 2Т       | 190 sqm    |
| 9**                 | One   | 124 sqm          | 34 sqm           | 2 sqm              | 3 sqm*/2 sqm-  | 25 sqm          | 2Т       | 190 sqm    |
| 16                  | Two   | 124 sqm          | 34 sqm           | 2 sqm              | 3 sqm*/ 3 sqm- | 25 sqm          | 2Т       | 191 sqm    |
| 17**                | Two   | 124 sqm          | 34 sqm           | 2 sqm              | 3 sqm*/ 3 sqm- | 25 sqm          | 2T       | 190 sqm    |

| Apartment<br>Number | Level | Internal<br>Area | External<br>Area | External<br>Area 2 | Store Area     | Car Bay<br>Area | Car Bays | Total Area |
|---------------------|-------|------------------|------------------|--------------------|----------------|-----------------|----------|------------|
| 24                  | Three | 124 sqm          | 29 sqm           | 2 sqm              | 3 sqm*/ 3 sqm- | 25 sqm          | 2T       | 186 sqm    |
| 25**                | Three | 124 sqm          | 29 sqm           | 2 sqm              | 3 sqm*/3 sqm-  | 25 sqm          | 2T       | 186 sqm    |