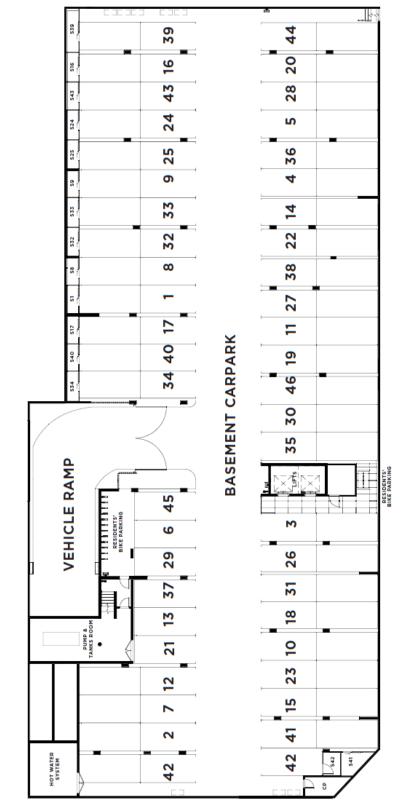

deck                                                                                                                                                                                       |
| Gymnasium                                               | Air-conditioned communal gymnasium facility with carpeted floor, cardio equipment and wall mounted TV and mirrors                                                                                                            |

All the finishes, electrical services and facilities listed are subject to availability and may vary. Variations in design can occur in order to comply with the dictates of good construction practice. Prospective purchasers must rely on their own enquiries and should refer to the Contract of Sale.

#### Basement

HORTUS WAY



#### MABEL TALBOT PARK

All areas shown are measured Architectural Areas. Dimensions and areas are approximate and are subject to change without notice. Architectural Areas may differ from the areas shown on the Strata Plan. Buyers should refer to the definition of Architectural Areas in Annexure F of the Contract of Sale and to the proposed Strata Plan for their specific apartment in Annexure J of the Contract of Sale. Variations in design can occur in order to comply with the dictates of good construction practice. All the finishes, fixtures, electrical services and facilities illustrated or referred to are subject to availability and may vary. Loose furniture, white goods and planters are not included. Prospective purchasers must rely on their own enquiries and should refer to the Con