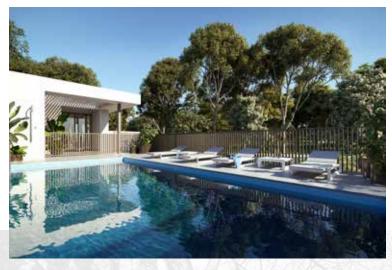

Varies: powder coated aluminium framed glazed balustrading, timber battens, powder coated aluminium palisade or rendered masonry with paint finish as applicable to specific locations

| Location                                                | Description                                                                                                                                                                                                                  |
|---------------------------------------------------------|------------------------------------------------------------------------------------------------------------------------------------------------------------------------------------------------------------------------------|
| Screens                                                 | Powder coated sliding balcony screens (excludes Level 3 and Ground Level, refer to individual floor plans)                                                                                                                   |
| OTHER FACILITIES                                        |                                                                                                                                                                                                                              |
| Air conditioning                                        | Concealed reverse cycle ducted air conditioning provided to living room<br>and bedrooms. Condenser unit located within balcony/terrace store, roof<br>mounted or within carpark basement. Refer to floor plans for location. |
| Other Mechanical Services                               | Ensuite, bathroom and laundry mechanically exhausted                                                                                                                                                                         |
| Fire Services                                           | Fire alarms and smoke detectors are provided as required by the applicable Building Code of Australia (National Construction Code).<br>Basement carpark fully sprinklered                                                    |
| Security Intercom And<br>Electronic Entry to Lobby Door | Audio-visual intercom system linking entry foyer door at ground floor<br>level to apartment with electronic control entry to lobby door                                                                                      |
| Store Room                                              | Lockable store room provided on balcony, corridor or basement carpark<br>(refer to strata plan for size and location)                                                                                                        |
| Hot Water System - Common                               | Central gas boosted solar hot water system                                                                                                                                                                                   |
| Keys                                                    | 6 fobs provided for keyless entry into residents' common areas                                                                                                                                                               |
| Photovoltaic Cells - Common                             | Photovoltaic cells to provide supplementary power for building lighting, roof mounted                                                                                                                                        |
| Car Bays                                                | Two undercover car bays in tandem arrangement within secure residents' carpark. Refer to strata plan. Apartment 42 has a third single bay                                                                                    |
| Visitor Parking - Common                                | Visitor parking bays provided on ground floor                                                                                                                                                                                |
| Bike Racks - Common                                     | Residents' bike racks provided in ground floor dedicated room and within basement carpark area                                                                                                                               |
| Visitor Bike Racks - Common                             | Visitor bike racks provided on ground floor. Access enabled through intercom system                                                                                                                                          |
| Store Area - Common                                     | Varies: Lockable store room provided on balcony, corridor or<br>basement carpark. Apartment types C, D and G have an internal<br>storeroom. (Refer to the strata plan for size and location)                                 |
| Waste Chute System                                      | Centralised bin storage with chute access at Levels 1-5                                                                                                                                                                      |
| Other Facilities                                        | Electric car charge point and vehicle wash down area                                                                                                                                                                         |
| COMMON AREAS                                            |                                                                                                                                                                                                                              |
| Ground Floor Lobby                                      | Feature wall finishes with pendant lighting to interior designer's selection                                                                                                                                                 |
| Pavilion                                                | Air-conditioned dining area for residents including fully fitted kitchen, BBQ, sitting area and alfresco/deck space with feature timber and tile elements, and feature lighting                                              |
| Pool Area                                               | Solar heated pool and pool lounge deck                                                                                                                                                                                       |
| Gymnasium                                               | Air-conditioned communal gymnasium facility with carpeted floor, cardio equipment and wall mounted TV and mirrors                                                                                                            |