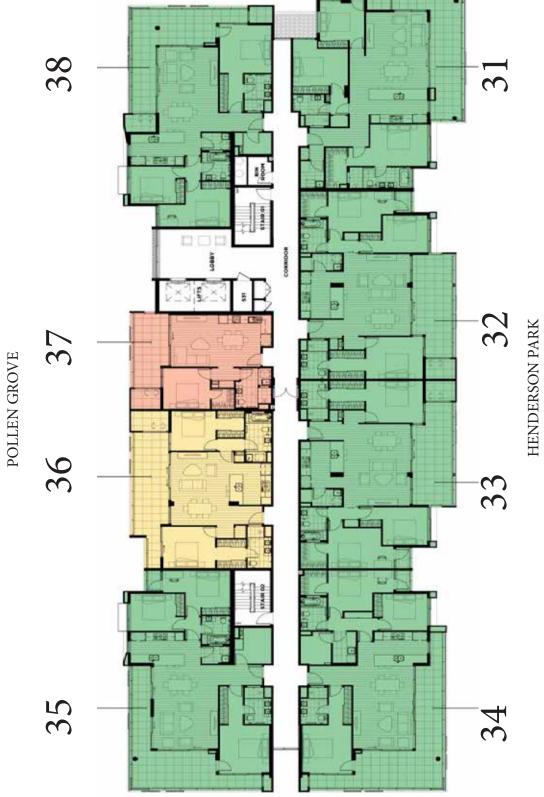

eas are approximate and are subject to change without notice. Architectural Areas may differ from the areas shown on the Strata Plan. Buyers should refer to the definition of Architectural Areas in Annexure F of the Contract of Sale and to the proposed Strata Plan for their specific apartment in Annexure J of the Contract of Sale. Variations in design can occur in order to comply with the dictates of good construction practice. All the finishes, fixtures, electrical services and facilities illustrated or referred to are subject to availability and may vary. Loose furniture, white goods and planters are not included. Prospective purchasers must rely on their own enquiries and should refer to the Conditions and all annexures contained in the Contract of Sale.

#### Fourth Floor

HORTUS WAY



MABEL TALBOT PARK

#### Fifth Floor



HORTUS WAY

MABEL TALBOT PARK

All areas shown are measured Architectural Areas. Dimensions and areas are approximate and are subject to change without notice. Architectural Areas may differ from the areas shown on the Strata Plan. Buyers should refer to the definition of Architectural Areas in Annexure F of the Contract of Sale and to the proposed Strata Plan for their specific apartment in Annexure J of the Contract of Sale. Variations in design can occur in order to comply with the dictates of good construction practice. All the finishes, fixtures, electrical services and facilities illustrated or referred to are subject to availability and may vary. Loose furniture, white goods and planters are not included. Prospective purchasers must rely on t