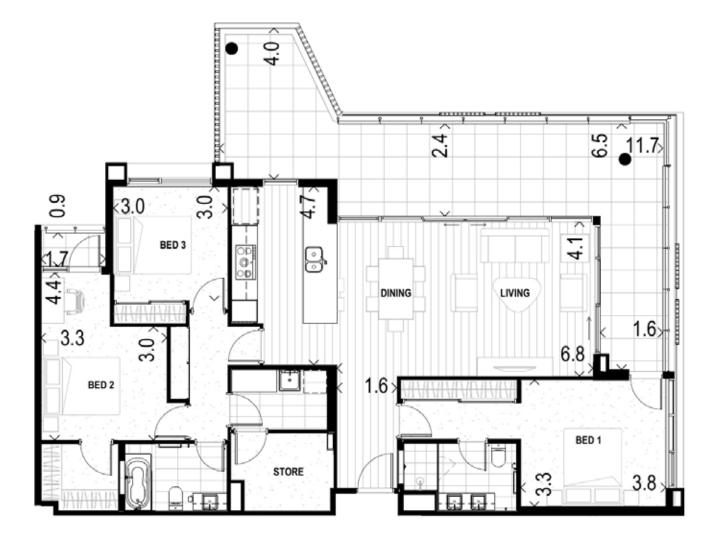

#### MABEL TALBOT PARK

All areas shown are measured Architectural Areas. Dimensions and areas are approximate and are subject to change without notice. Architectural Areas may differ from the areas shown on the Strata Plan. Buyers should refer to the definition of Architectural Areas in Annexure F of the Contract of Sale and to the proposed Strata Plan for their specific apartment in Annexure J of the Contract of Sale. Variations in design can occur in order to comply with the dictates of good construction practice. All the finishes, fixtures, electrical services and facilities illustrated or referred to are subject to availability and may vary. Loose furniture, white goods and planters are not included. Prospective purchasers must rely on their own enquiries and should refer to the Conditions and all annexures contained in the Contract of Sale.