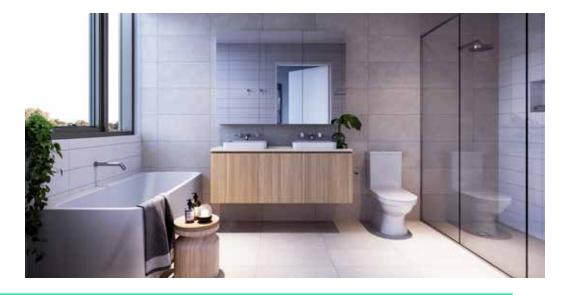

# Specifications

| Location                                 | Description                                                                                                                                                 |
|------------------------------------------|-------------------------------------------------------------------------------------------------------------------------------------------------------------|
| GENERAL FINISHES                         |                                                                                                                                                             |
| Internal Walls Generally                 | Paint Finish                                                                                                                                                |
| Ceilings                                 | Generally 2700mm in living room and bedrooms with localised bulkheads                                                                                       |
| Front Door (to apartment)                | Flush panelled with selected hardware. External face laminate, internal face paint finish                                                                   |
| Internal Doors                           | Flush panelled doors with selected hardware. Paint finish                                                                                                   |
| Entry Door Finish                        | Black Finish                                                                                                                                                |
| Internal Door Finish                     | Chrome finish (black finish to Scheme C 'Cassia')                                                                                                           |
| Floors to Kitchen, Living and Dining     | Composite prefinished engineered oak flooring, on acoustic membrane to<br>comply with applicable Building Code of Australia (National Construction<br>Code) |
| Floors to Bedroom                        | 100% wool carpet laid on underlay as selected by interior designer                                                                                          |
| Skirtings                                | Paint Finish                                                                                                                                                |
| External Window / Door<br>Framing System | Powder coated aluminium framed double glazed system to Australian Standards. Fitted flyscreens included                                                     |
| Walk In Robe                             | Flush panelled or sliding mirrored doors to walk in robe, complete with shelf and hanging rail                                                              |
| KITCHEN                                  |                                                                                                                                                             |
| Joinery Cupboards                        | Laminate finish with soft closers as selected by interior designer                                                                                          |
| Bench Tops                               | Reconstituted stone as selected by interior designer                                                                                                        |
| Splashback                               | Reconstituted stone as selected by interior designer                                                                                                        |
| Sink                                     | Undermount stainless steel 1 3/4 bowl sink with drainage tray accessory                                                                                     |
| Sink Mixer Tap                           | Chrome finish, round 'gooseneck' spout as selected by interior designer<br>(black finish to Scheme C 'Cassia')                                              |
| Pantry                                   | Built-in pantry provided                                                                                                                                    |
| Drawers                                  | Built-in drawers                                                                                                                                            |
| Bin                                      | Integrated built-in bin provided                                                                                                                            |
| Microwave Recess                         | Recess (only) with power point provided                                                                                                                     |
| Fridge Recess                            | Recess (only) 980mm wide x 1830mm high with water supply and power point provided                                                                           |
| BATHROOM                                 |                                                                                                                                                             |
| Floor                                    | Tile as selected by interior designer                                                                                                                       |
| Walls                                    | Full height tiling. Tiles selected by interior designer                                                                                                     |
| Ceilings                                 | Paint finish                                                                                                                                                |
| Shower Screen                            | Semi frameless glass shower screen                                                                                                                          |
| Shower Mixer                             | Chrome finish (black finish to Scheme C 'Cassia')                                                                                                           |
| Shower                                   | Chrome finish overhead shower or shower head on rail to bath (black finish to Scheme C 'Cassia')                                                            |
| Shower Recess                            | Shower shelf recess with feature tile as selected by interior designer                                                                                      |
| Basin                                    | Vitreous white china with chrome waste (black finish waste to Scheme C 'Cassia')                                                                            |

| Location                              | Description                                                                                                                                                        |
|---------------------------------------|--------------------------------------------------------------------------------------------------------------------------------------------------------------------|
| Basin Tapware                         | Chrome finish (black finish to Scheme C 'Cassia')                                                                                                                  |
| Toilet Suite                          | Back to the wall design with dual flush and soft-close seat                                                                                                        |
| Bath Tubs                             | Acrylic bath with tiled hob and openable glass screen. Back to wall freestanding bath to ensuite in apartment Type A (no screen provided to freestanding bath)     |
| Mirror                                | Wall mounted cabinet with mirror doors above vanity as selected by interior designer                                                                               |
| Vanity Top                            | Reconstituted stone as selected by interior designer                                                                                                               |
| Vanity Cabinet                        | Laminate finish as selected by interior designer                                                                                                                   |
| Accessories                           | Chrome finish as selected by interior designer (black finish to Scheme C 'Cassia')                                                                                 |
| LAUNDRY                               |                                                                                                                                                                    |
| Floor                                 | Tile as selected by interior designer                                                                                                                              |
| Walls                                 | Paint finish with tiled skirting                                                                                                                                   |
| Trough                                | Laundry trough with integral cupboard unit underneath                                                                                                              |
| Mixer Tap                             | Chrome finish                                                                                                                                                      |
| Washing Machine Taps                  | Wall mounted                                                                                                                                                       |
| APPLIANCES                            |                                                                                                                                                                    |
| Oven                                  | Smeg 90cm electric programmable oven with stainless steel fascia                                                                                                   |
| Cook Top                              | Smeg 90cm ceramic, or 82cm induction cooktop, choice only                                                                                                          |
| Rangehood                             | Smeg 90cm built-in extraction range hood with LED lighting                                                                                                         |
| Dishwasher                            | Smeg 60cm fully integrated dishwasher                                                                                                                              |
| Clothes Dryer                         | Fisher & Paykel clothes dryer, wall mounted inside laundry                                                                                                         |
| ELECTRICAL                            |                                                                                                                                                                    |
| Lighting Ground - Level 4             | Low energy surface mounted LED cannister light fittings, LED oyster<br>light fittings and LED recessed downlights to architects and electrical<br>engineers layout |
| Lighting - Level 5                    | Low energy LED recessed downlights to architects and engineers layout                                                                                              |
| Electrical Outlets                    | General power and light switches to architects and electrical engineers layout                                                                                     |
| TV Services                           | Free to air television outlet provided to living room and bedrooms                                                                                                 |
| Pay Television                        | Pay TV ready outlet provided to living room and bedrooms (subscription by resident)                                                                                |
| Voice/ Data Communications<br>Systems | Data/phone outlets provided to living room and master bedroom<br>which are connected back to the communications hub that includes<br>the NBN NTD                   |
| Internet                              | NBN provision to apartments (subscription by resident)                                                                                                             |
| Home Network                          | Provision of communications network hub (hardware not included)                                                                                                    |
| BALCONY OR TERRACE                    |                                                                                                                                                                    |
| Floor                                 | Tiles as selected by architect                                                                                                                                     |
| Balustrading                          | Varies: powder coated aluminium framed glazed balustrading, timber                                                                                                 |