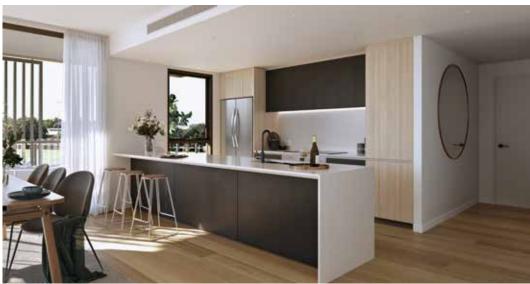

Features at a glance:

- Massive balconies/ courtyards
- High 2700mm ceilings
- 100% wool carpets
- Walk in robe
- Pre-finished engineered oak flooring
- Stone benchtops
- Smeg oven, cooktop, rangehood, dishwasher
- Photovoltaic cells powering common areas
- Reverse cycle ducted air-conditioning
- Lockable store room
- Central gas boosted solar hot water system
- Built-in pantry, drawers and bin
- Energy efficient LED lighting
- Pay TV and NBN ready
- Two undercover bays
- Electric vehicle charging point

# Specifications

| Location                                 | Description                                                                                                                                                 |
|------------------------------------------|-------------------------------------------------------------------------------------------------------------------------------------------------------------|
| GENERAL FINISHES                         |                                                                                                                                                             |
| Internal Walls Generally                 | Paint Finish                                                                                                                                                |
| Ceilings                                 | Generally 2700mm in living room and bedrooms with localised bulkheads                                                                                       |
| Front Door (to apartment)                | Flush panelled with selected hardware. External face laminate, internal face paint finish                                                                   |
| Internal Doors                           | Flush panelled doors with selected hardware. Paint finish                                                                                                   |
| Entry Door Finish                        | Black Finish                                                                                                                                                |
| Internal Door Finish                     | Chrome finish (black finish to Scheme C 'Cassia')                                                                                                           |
| Floors to Kitchen, Living and Dining     | Composite prefinished engineered oak flooring, on acoustic membrane to<br>comply with applicable Building Code of Australia (National Construction<br>Code) |
| Floors to Bedroom                        | 100% wool carpet laid on underlay as selected by interior designer                                                                                          |
| Skirtings                                | Paint Finish                                                                                                                                                |
| External Window / Door<br>Framing System | Powder coated aluminium framed double glazed system to Australian Standards. Fitted flyscreens included                                                     |
| Walk In Robe                             | Flush panelled or sliding mirrored doors to walk in robe, complete with shelf and hanging rail                                                              |
| KITCHEN                                  |                                                                                                                                                             |
| Joinery Cupboards                        | Laminate finish with soft closers as selected by interior designer                                                                                          |
| Bench Tops                               | Reconstituted stone as selected by interior designer                                                                                                        |
| Splashback                               | Reconstituted stone as selected by interior designer                                                                                                        |
| Sink                                     | Undermount stainless steel 1 3/4 bowl sink with drainage tray accessory                                                                                     |
| Sink Mixer Tap                           | Chrome finish, round 'gooseneck' spout as selected by interior designer<br>(black finish to Scheme C 'Cassia')                                              |
| Pantry                                   | Built-in pantry provided                                                                                                                                    |
| Drawers                                  | Built-in drawers                                                                                                                                            |
| Bin                                      | Integrated built-in bin provided                                                                                                                            |
| Microwave Recess                         | Recess (only) with power point provided                                                                                                                     |
| Fridge Recess                            | Recess (only) 980mm wide x 1830mm high with water supply and power point provided                                                                           |
| BATHROOM                                 |                                                                                                                                                             |
| Floor                                    | Tile as selected by interior designer                                                                                                                       |
| Walls                                    | Full height tiling. Tiles selected by interior designer                                                                                                     |
| Ceilings                                 | Paint finish                                                                                                                                                |
| Shower Screen                            | Semi frameless glass shower screen                                                                                                                          |
| Shower Mixer                             | Chrome finish (black finish to Scheme C 'Cassia')                                                                                                           |
| Shower                                   | Chrome finish overhead shower or shower head on rail to bath (black finish to Scheme C 'Cassia')                                                            |
| Shower Recess                            | Shower shelf recess with feature tile as selected by interior designer                                                                                      |
| Basin                                    | Vitreous white china with chrome waste (black finish waste to Scheme C 'Cassia')                                                                            |