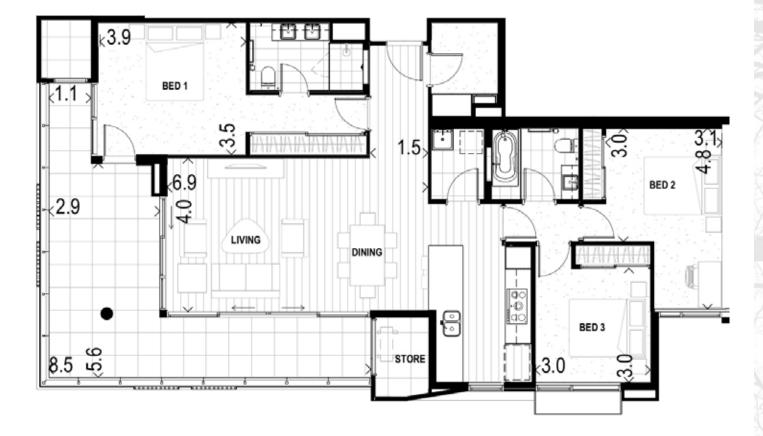

| Apartment<br>Number | Level | Internal<br>Area | External<br>Area | External<br>Area 2 | Store Area     | Car Bay<br>Area | Car Bays | Total Area |
|---------------------|-------|------------------|------------------|--------------------|----------------|-----------------|----------|------------|
| 7                   | One   | 132 sqm          | 37 sqm           | 4 sqm              | 3 sqm*/ 3 sqm^ | 25 sqm          | 2T       | 204 sqm    |
| 15                  | Two   | 132 sqm          | 37 sqm           | 4 sqm              | 3 sqm*/3 sqm^  | 25 sqm          | 2Т       | 204 sqm    |

\* Balcony store.

~ Basement store. ^ Corridor store.

All areas shown are measured Architectural Areas. Dimensions and areas are approximate and are subject to change without notice. Architectural Areas may differ from the areas shown on the Strata Plan. Buyers should refer to the definition of Architectural Areas in Annexure F of the Contract of Sale and to the proposed Strata Plan for their specific apartment in Annexure J of the Contract of Sale. Variations in design can occur in order to comply with the dictates of good construction practice. All the finishes, fixtures, electrical services and facilities illustrated or referred to are subject to availability and may vary. Loose furniture, white goods and planters are not included. Prospective purchasers must rely on their own enquiries and should refer to the Conditions and all annexures contained in the Contract of Sale.