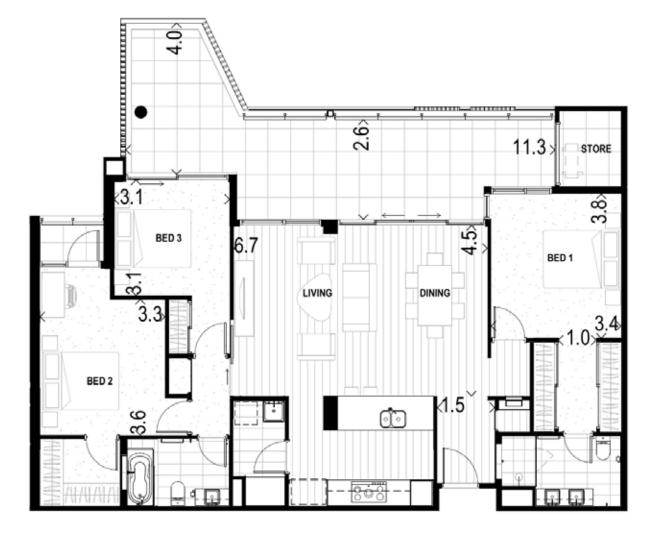

13

| Apartment<br>Number | Level | Internal<br>Area | External<br>Area | External<br>Area 2 | Store Area     | Car Bay<br>Area | Car Bays | Total Area |
|---------------------|-------|------------------|------------------|--------------------|----------------|-----------------|----------|------------|
| 11                  | One   | 125 sqm          | 42 sqm           | 2 sqm              | 1 sqm*/ 7 sqm# | 25 sqm          | 2T       | 195 sqm    |
| 19                  | Two   | 125 sqm          | 42 sqm           | 2 sqm              | 1 sqm*/ 7 sqm# | 25 sqm          | 2T       | 195 sqm    |
| 27                  | Three | 125 sqm          | 43 sqm           | 2 sqm              | 7 sqm#         | 25 sqm          | 2T       | 195 sqm    |