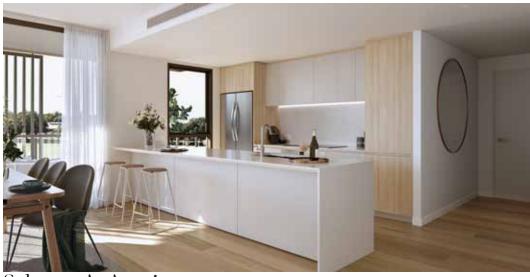

# This is the life.

Nestled in a picturesque corner of parkland in Jolimont, One Mabel Park has been designed to engage with the natural surroundings while providing an environmentally responsible development that shades, shelters and protects owners and their homes.

Features at a glance:

- Massive balconies/ courtyards
- High 2700mm ceilings
- 100% wool carpets
- Walk in robe
- Pre-finished engineered oak flooring
- Stone benchtops
- Smeg oven, cooktop, rangehood, dishwasher
- Photovoltaic cells powering common areas
- Reverse cycle ducted air-conditioning
- Lockable store room
- Central gas boosted solar hot water system
- Built-in pantry, drawers and bin
- Energy efficient LED lighting
- Pay TV and NBN ready
- Two undercover bays
- Electric vehicle charging point