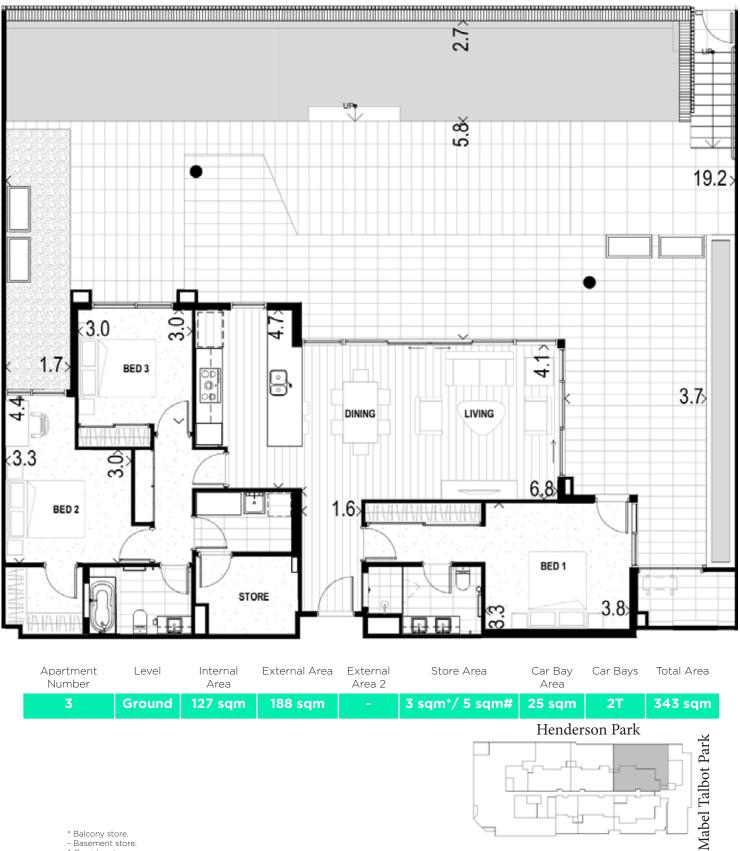

| Apartment<br>Number | Level  | Internal<br>Area | External<br>Area | External<br>Area 2 | Store Area | Car Bay<br>Area | Car Bays | Total Area |
|---------------------|--------|------------------|------------------|--------------------|------------|-----------------|----------|------------|
| 4                   | Ground | 125 sqm          | 112 sqm          | -                  | 7 sqm#     | 25 sqm          | 2Т       | 262 sqm    |

#### MABEL TALBOT PARK

All areas shown are measured Architectural Areas. Dimensions and areas are approximate and are subject to change without notice. Architectural Areas may differ from the areas shown on the Strata Plan. Buyers should refer to the definition of Architectural Areas in Annexure F of the Contract of Sale and to the proposed Strata Plan for their specific apartment in Annexure J of the Contract of Sale. Variations in design can occur in order to comply with the dictates of good construction practice. All the finishes, fixtures, electrical services and facilities illustrated or referred to are subject to availability and may vary. Loose furniture, white goods and planters are not included. Prospective purchasers must rely on their own enquiries and should refer to the Conditions and all annexures contained in the Contract of Sale.