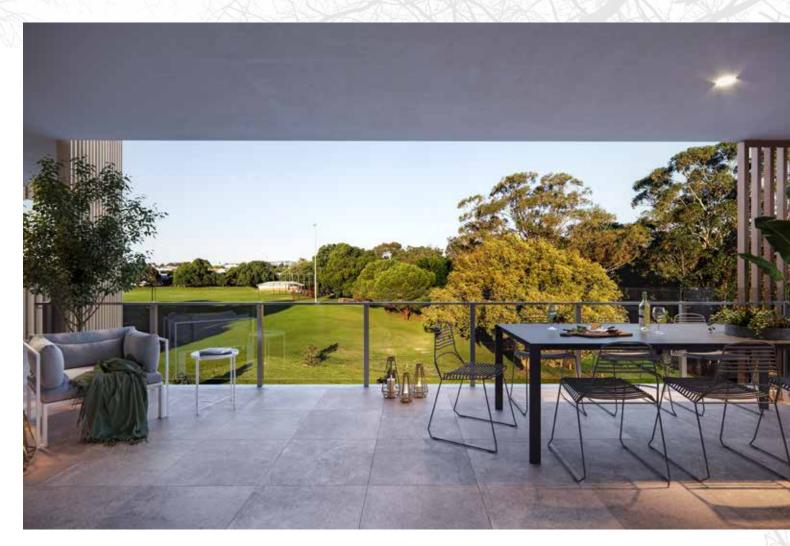

Features at a glance:

- Massive balconies/ courtyards
- High 2700mm ceilings
- 100% wool carpets
- Walk in robe
- Pre-finished engineered oak flooring
- Stone benchtops
- Smeg oven, cooktop, rangehood, dishwasher
- Photovoltaic cells powering common areas
- Reverse cycle ducted air-conditioning
- Lockable store room
- Central gas boosted solar hot water system
- Built-in pantry, drawers and bin
- Energy efficient LED lighting
- Pay TV and NBN ready
- Two undercover bays
- Electric vehicle charging point