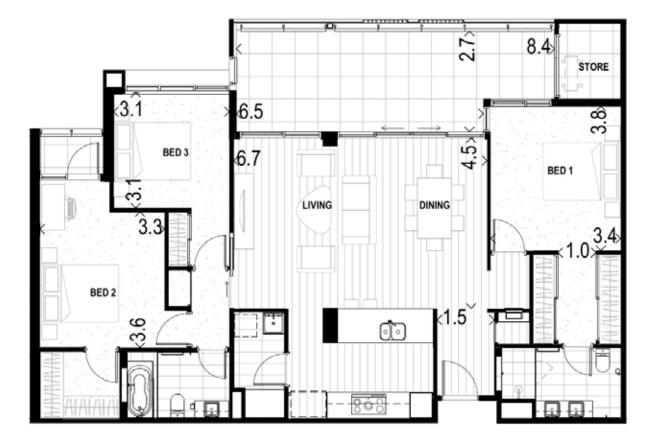

| Apartment<br>Number | Level | Internal<br>Area | External<br>Area | External<br>Area 2 | Store Area                 | Car Bay<br>Area | Car Bays | Total Area |
|---------------------|-------|------------------|------------------|--------------------|----------------------------|-----------------|----------|------------|
| 23                  | Three | 132 sqm          | 34 sqm           | 4 sqm              | 3 sqm*/ 3 sqm^             | 25 sqm          | 2Т       | 201 sqm    |
| 31                  | Four  | 132 sqm          | 32 sqm           | 4 sqm              | 3 sqm*/ 3 sqm^             | 25 sqm          | 2Т       | 199 sqm    |
| 39                  | Five  | 132 sqm          | 32 sqm           | 4 sqm              | 3 sqm*/ 4 sqm-<br>/ 3 sqm^ | 25 sqm          | 2Т       | 203 sqm    |

\* Balcony store. ~ Basement store.

2\*\*

^ Corridor store. \*\* Mirrored Floorplan.

Ground

124 sqm

129 sqm

All areas shown are measured Architectural Areas. Dimensions and areas are approximate and are subject to change without notice. Architectural Areas may differ from the areas shown on the Strata Plan. Buyers should refer to the definition of Architectural Areas in Annexure F of the Contract of Sale and to the proposed Strata Plan for their specific apartment in Annexure J of the Contract of Sale. Variations in design can occur in order to comply with the dictates of good construction practice. All the finishes, fixtures, electrical services and facilities illustrated or referred to are subject to availability and may vary. Loose furniture, white goods and planters are not included. Prospective purchasers must rely on their own enquiries and should refer to the Conditions and all annexures contained in the Contract of Sale.