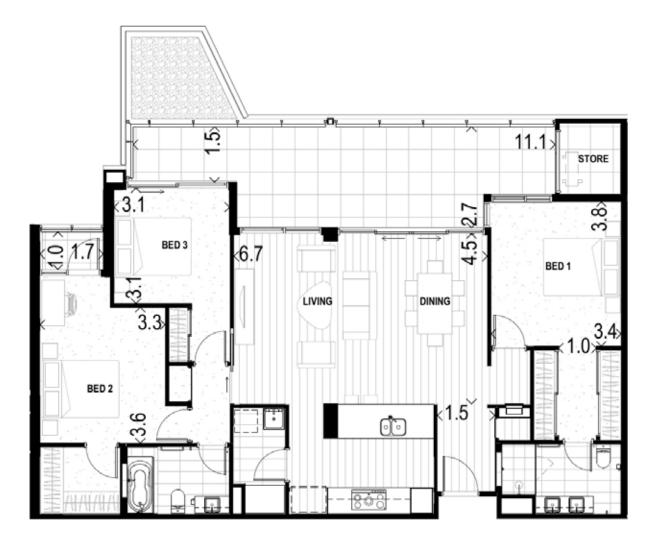

| Apartment<br>Number | Level | Internal<br>Area | External<br>Area | External<br>Area 2 | Store Area     | Car Bay<br>Area | Car Bays | Total Area |
|---------------------|-------|------------------|------------------|--------------------|----------------|-----------------|----------|------------|
| 7                   | One   | 132 sqm          | 37 sqm           | 4 sqm              | 3 sqm*/ 3 sqm^ | 25 sqm          | 2T       | 204 sqm    |
| 15                  | Two   | 132 sqm          | 37 sqm           | 4 sqm              | 3 sqm*/3 sqm^  | 25 sqm          | 2Т       | 204 sqm    |

\* Balcony store.

~ Basement store. ^ Corridor store.

All areas shown are measured Architectural Areas. Dimensions and areas are approximate and are subject to change without notice. Architectural Areas may differ from the areas shown on the Strata Plan. Buyers should refer to the definition of Architectural Areas in Annexure F of the Contract of Sale and to the proposed Strata Plan for their specific apartment in Annexure J of the Contract of Sale. Variations in design can occur in order to comply with the dictates of good construction practice. All the finishes, fixtures, electrical services and facilities illustrated or referred to are subject to availability and may vary. Loose furniture, white goods and planters are not included. Prospective purchasers must rely on their own enquiries and should refer to the Conditions and all annexures contained in the Contract of Sale.