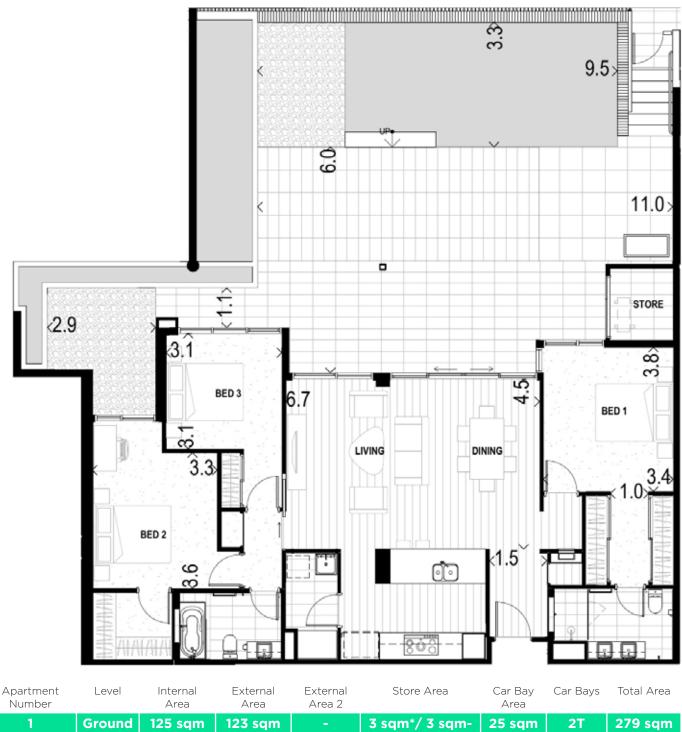

| Apartment<br>Number | Level  | Internal<br>Area | External<br>Area | External<br>Area 2 | Store Area | Car Bay<br>Area | Car Bays | Total Area |
|---------------------|--------|------------------|------------------|--------------------|------------|-----------------|----------|------------|
| 4                   | Ground | 125 sqm          | 112 sqm          | -                  | 7 sqm#     | 25 sqm          | 2Т       | 262 sqm    |