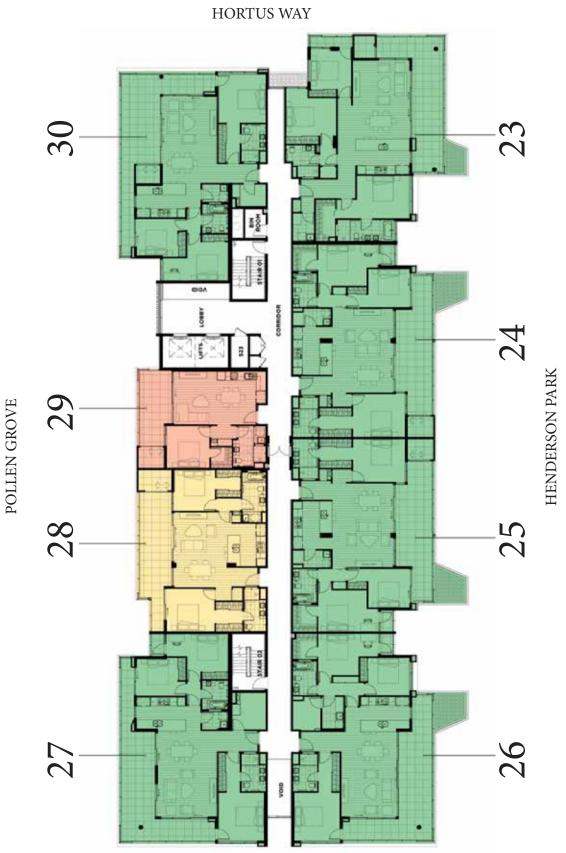

trata Plan. Buyers should refer to the definition of Architectural Areas in Annexure F of the Contract of Sale and to the proposed Strata Plan for their specific apartment in Annexure J of the Contract of Sale. Variations in design can occur in order to comply with the dictates of good construction practice. All the finishes, fixtures, electrical services and facilities illustrated or referred to are subject to availability and may vary. Loose furniture, white goods and planters are not included. Prospective purchasers must rely on their own enquiries and should refer to the Conditions and all annexures contained in the Contract of Sale.

### Second Floor

POLLEN GROVE

15 22 -100 004 NOID Desiv 10 S15 HENDERSON PARK 21 17 20 19  $\infty$ 

HORTUS WAY

MABEL TALBOT PARK

#### Third Floor



#### MABEL TALBOT PARK

All areas shown are measured Architectural Areas. Dimensions and areas are approximate and are subject to change without notice. Architectural Areas may differ from the areas shown on the Strata Plan. Buyers should refer to the definition of Architectural Areas in Annexure F of the Contract of Sale and to the proposed Strata Plan for their specific apartment in Annexure J of the Contract of Sale. Variations in design can occur in order to comply with the dictates of good construction practice. All the finishes, fixtures, electrical services and facilities illustrated or referred to are subject to availability and may vary. Loose furniture, white goods and planters are not included. Prospective purchasers must rely on their own enquiries and should refer to the Con