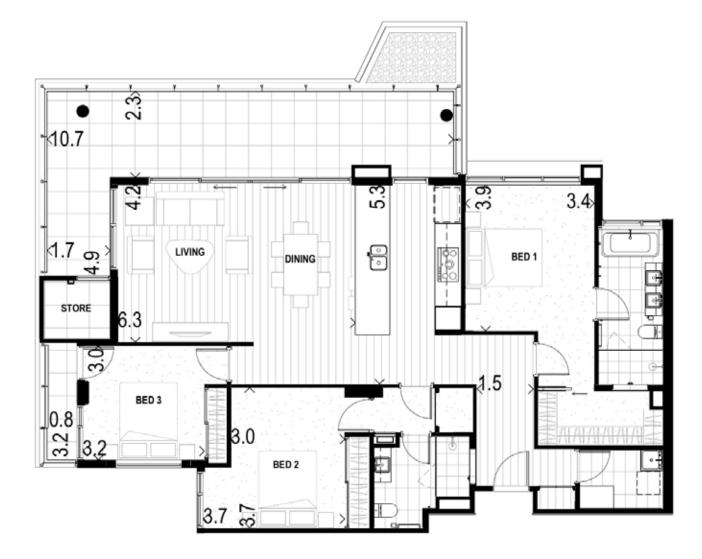

11

| Apartment<br>Number | Level | Internal<br>Area | External<br>Area | External<br>Area 2 | Store Area                | Car Bay<br>Area | Car Bays    | Total Area |
|---------------------|-------|------------------|------------------|--------------------|---------------------------|-----------------|-------------|------------|
| 26                  | Three | 128 sqm          | 40 sqm           | 2 sqm              | 5 sqm#                    | 25 sqm          | 2T          | 195 sqm    |
| 34                  | Four  | 127 sqm          | 43 sqm           | 2 sqm              | 1 sqm*/ 3 sqm-<br>/5 sqm# | 25 sqm          | 2Т          | 201 sqm    |
| 42                  | Five  | 127 sqm          | 43 sqm           | 2 sqm              | 1 sqm*/ 3 sqm-<br>/5 sqm# | 38 sqm          | 1 and<br>2T | 214 sqm    |

#### Henderson Park

\* Balcony store. ~ Basement store. ^ Corridor store.

- # Internal store.

All areas shown are measured Architectural Areas. Dimensions and areas are approximate and are subject to change without notice. Architectural Areas may differ from the areas shown on the Strata Plan. Buyers should refer to the definition of Architectural Areas in Annexure F of the Contract of Sale and to the proposed Strata Plan for their specific apartment in Annexure J of the Contract of Sale. Variations in design can occur in order to comply with the dictates of good construction practice. All the finishes, fixtures, electrical services and facilities illustrated or referred to are subject to availability and may vary. Loose furniture, white goods and planters are not included. Prospective purchasers must rely on their own enquiries and should refer to the Conditions and all annexures contained in the Contract of Sale.