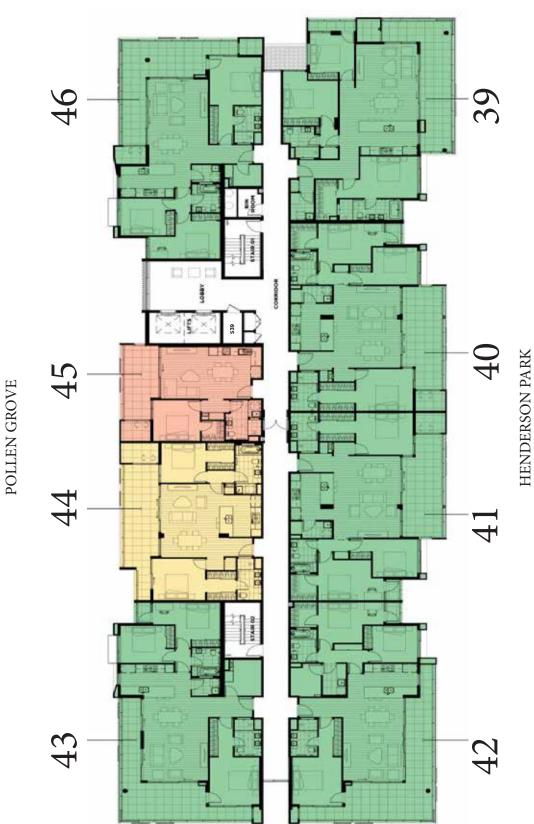

POLLEN GROVE

HENDERSON PARK

#### Fifth Floor

HORTUS WAY

MABEL TALBOT PARK

All areas shown are measured Architectural Areas. Dimensions and areas are approximate and are subject to change without notice. Architectural Areas may differ from the areas shown on the Strata Plan. Buyers should refer to the definition of Architectural Areas in Annexure F of the Contract of Sale and to the proposed Strata Plan for their specific apartment in Annexure J of the Contract of Sale. Variations in design can occur in order to comply with the dictates of good construction practice. All the finishes, fixtures, electrical services and facilities illustrated or referred to are subject to availability and may vary. Loose furniture, white goods and planters are not included. Prospective purchasers must rely on their own enquiries and should refer to the Conditions and all annexures contained in the Contract of Sale.

11

| Apartment<br>Number | Level | Internal<br>Area | External<br>Area | External<br>Area 2 | Store Area                | Car Bay<br>Area | Car Bays    | Total Area |
|---------------------|-------|------------------|------------------|--------------------|---------------------------|-----------------|-------------|------------|
| 26                  | Three | 128 sqm          | 40 sqm           | 2 sqm              | 5 sqm#                    | 25 sqm          | 2T          | 195 sqm    |
| 34                  | Four  | 127 sqm          | 43 sqm           | 2 sqm              | 1 sqm*/ 3 sqm-<br>/5 sqm# | 25 sqm          | 2Т          | 201 sqm    |
| 42                  | Five  | 127 sqm          | 43 sqm           | 2 sqm              | 1 sqm*/ 3 sqm-<br>/5 sqm# | 38 sqm          | 1 and<br>2T | 214 sqm    |

| Apartment<br>Number | Level | Internal<br>Area | External<br>Area | External<br>Area 2 | Store Area                 | Car Bay<br>Area | Car Bays | Total Area |
|---------------------|-------|------------------|------------------|--------------------|----------------------------|-----------------|----------|------------|
| 35                  | Four  | 126 sqm          | 35 sqm           | 2 sqm              | 1 sqm*/ 7 sqm#             | 25 sqm          | 2Т       | 189 sqm    |
| 43                  | Five  | 126 sqm          | 35 sqm           | 2 sqm              | 1 sqm*/ 2 sqm- /<br>7 sqm# | 25 sqm          | 2Т       | 191 sqm    |

| Apartment<br>Number | Level | Internal<br>Area | External<br>Area | External<br>Area 2 | Store Area                 | Car Bay<br>Area | Car Bays | Total Area |
|---------------------|-------|------------------|------------------|--------------------|----------------------------|-----------------|----------|------------|
| 38                  | Four  | 121 sqm          | 33 sqm           | -                  | 3 sqm* & 2<br>sqm*/ 8 sqm# | 25 sqm          | 2T       | 184 sqm    |
| 46                  | Five  | 121 sqm          | 33 sqm           | -                  | 3 sqm* & 2<br>sqm*/ 8 sqm# | 25 sqm          | 2Т       | 184 sqm    |