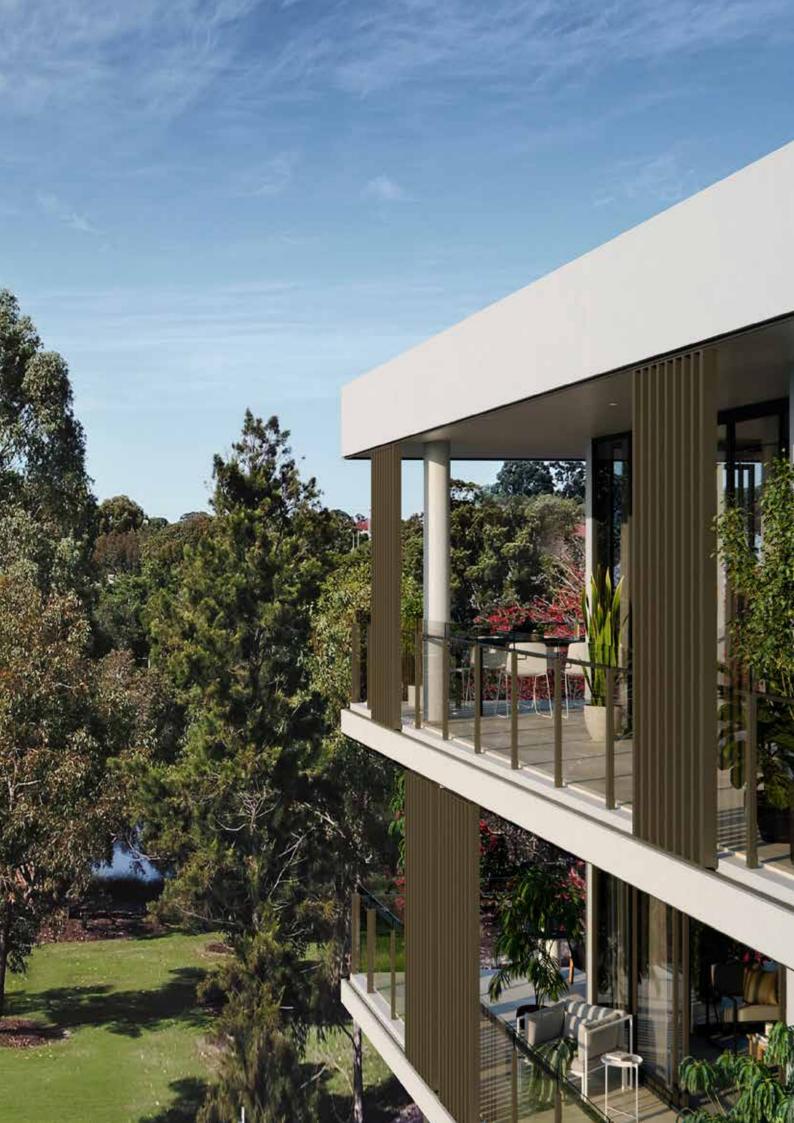

# This is the life.

Nestled in a picturesque corner of parkland in Jolimont, One Mabel Park has been designed to engage with the natural surroundings while providing an environmentally responsible development that shades, shelters and protects owners and their homes.

Features at a glance:

- Massive balconies/ courtyards
- High 2700mm ceilings
- 100% wool carpets
- Walk in robe
- Pre-finished engineered oak flooring
- Stone benchtops
- Smeg oven, cooktop, rangehood, dishwasher
- Photovoltaic cells powering common areas
- Reverse cycle ducted air-conditioning
- Lockable store room
- Central gas boosted solar hot water system
- Built-in pantry, drawers and bin
- Energy efficient LED lighting
- Pay TV and NBN ready
- Two undercover bays
- Electric vehicle charging point