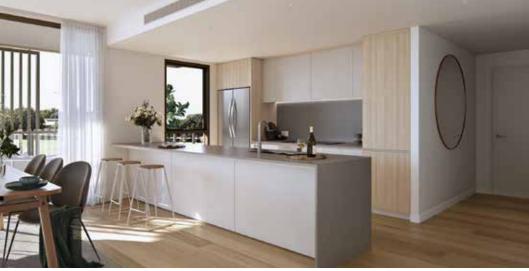

Features at a glance:

- Massive balconies/ courtyards
- High 2700mm ceilings
- 100% wool carpets
- Walk in robe
- Pre-finished engineered oak flooring
- Stone benchtops
- Smeg oven, cooktop, rangehood, dishwasher
- Photovoltaic cells powering common areas
- Reverse cycle ducted air-conditioning
- Lockable store room
- Central gas boosted solar hot water system
- Built-in pantry, drawers and bin
- Energy efficient LED lighting
- Pay TV and NBN ready
- Two undercover bays
- Electric vehicle charging point

# Specifications

| Location                                 | Description                                                                                                                                                 |
|------------------------------------------|-------------------------------------------------------------------------------------------------------------------------------------------------------------|
| GENERAL FINISHES                         |                                                                                                                                                             |
| Internal Walls Generally                 | Paint Finish                                                                                                                                                |
| Ceilings                                 | Generally 2700mm in living room and bedrooms with localised bulkheads                                                                                       |
| Front Door (to apartment)                | Flush panelled with selected hardware. External face laminate, internal face paint finish                                                                   |
| Internal Doors                           | Flush panelled doors with selected hardware. Paint finish                                                                                                   |
| Entry Door Finish                        | Black Finish                                                                                                                                                |
| Internal Door Finish                     | Chrome finish (black finish to Scheme C 'Cassia')                                                                                                           |
| Floors to Kitchen, Living and Dining     | Composite prefinished engineered oak flooring, on acoustic membrane to<br>comply with applicable Building Code of Australia (National Construction<br>Code) |
| Floors to Bedroom                        | 100% wool carpet laid on underlay as selected by interior designer                                                                                          |
| Skirtings                                | Paint Finish                                                                                                                                                |
| External Window / Door<br>Framing System | Powder coated aluminium framed double glazed system to Australian Standards. Fitted flyscreens included                                                     |
| Walk In Robe                             | Flush panelled or sliding mirrored doors to walk in robe, complete with shelf and hanging rail                                                              |
| KITCHEN                                  |                                                                                                                                                             |
| Joinery Cupboards                        | Laminate finish with soft closers as selected by interior designer                                                                                          |
| Bench Tops                               | Reconstituted stone as selected by interior designer                                                                                                        |
| Splashback                               | Reconstituted stone as selected by interior designer                                                                                                        |
| Sink                                     | Undermount stainless steel 1 3/4 bowl sink with drainage tray accessory                                                                                     |
| Sink Mixer Tap                           | Chrome finish, round 'gooseneck' spout as selected by interior designer<br>(black finish to Scheme C 'Cassia')                                              |
| Pantry                                   | Built-in pantry provided                                                                                                                                    |
| Drawers                                  | Built-in drawers                                                                                                                                            |
| Bin                                      | Integrated built-in bin provided                                                                                                                            |
| Microwave Recess                         | Recess (only) with power point provided                                                                                                                     |
| Fridge Recess                            | Recess (only) 980mm wide x 1830mm high with water supply and power point provided                                                                           |
| BATHROOM                                 |                                                                                                                                                             |
| Floor                                    | Tile as selected by interior designer                                                                                                                       |
| Walls                                    | Full height tiling. Tiles selected by interior designer                                                                                                     |
| Ceilings                                 | Paint finish                                                                                                                                                |
| Shower Screen                            | Semi frameless glass shower screen                                                                                                                          |
| Shower Mixer                             | Chrome finish (black finish to Scheme C 'Cassia')                                                                                                           |
| Shower                                   | Chrome finish overhead shower or shower head on rail to bath (black finish to Scheme C 'Cassia')                                                            |
| Shower Recess                            | Shower shelf recess with feature tile as selected by interior designer                                                                                      |
| Basin                                    | Vitreous white china with chrome waste (black finish waste to Scheme C 'Cassia')                                                                            |